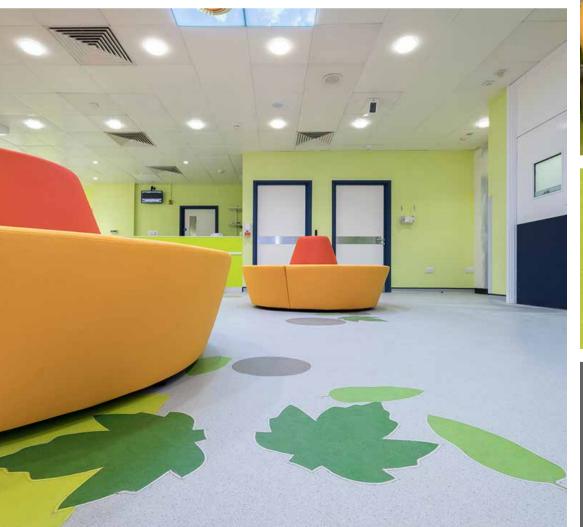

# **Paediatric Emergency Department, Milton Keynes Hospital**

Altro brings enchantment to new children's emergency unit

# Approach

AD Architects designed the new unit and chose Altro Orchestra to create two colourful, reception play areas.

The variety of different shades and textures gave scope for an enchanted woodland forest theme to be created using Altro Orchestra throughout.

### Solution

Altro Orchestra flooring helped to transform the Paediatric Emergency Department to a wonderfully bright, colourful area that children love to play in. Altro Orchestra offers comfort underfoot making life easier on the feet for staff and visitors, and with a palette of 40 colours and designs — varying from calming neutrals reflecting tones of nature to vibrant shades — it creates the right atmosphere every time.