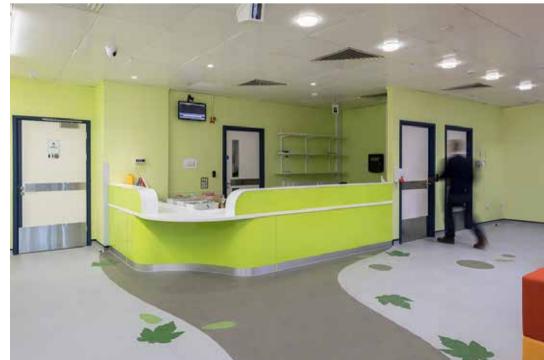

# Approach

AD Architects designed the new unit and chose Altro Orchestra to create two colourful, reception play areas.

The variety of different shades and textures gave scope for an enchanted woodland forest theme to be created using Altro Orchestra throughout.

### Solution

Altro Orchestra flooring helped to transform the Paediatric Emergency Department to a wonderfully bright, colourful area that children love to play in. Altro Orchestra offers comfort underfoot making life easier on the feet for staff and visitors, and with a palette of 40 colours and designs — varying from calming neutrals reflecting tones of nature to vibrant shades — it creates the right atmosphere every time.