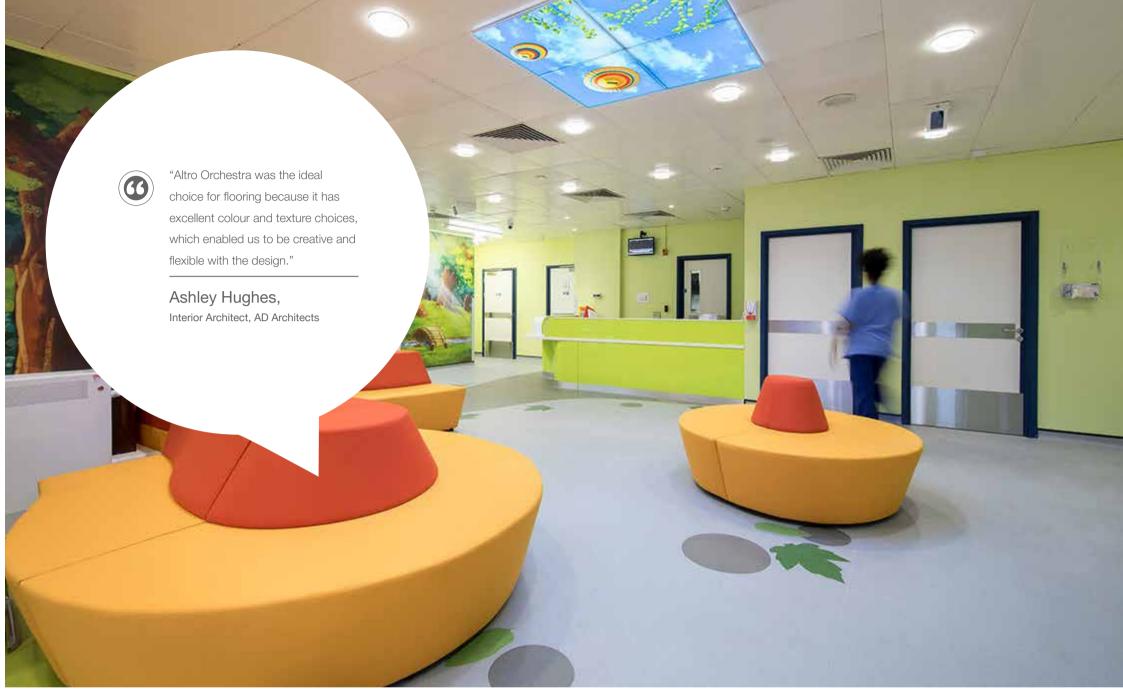

# Approach

AD Architects designed the new unit and chose Altro Orchestra to create two colourful, reception play areas.

The variety of different shades and textures gave scope for an enchanted woodland forest theme to be created using Altro Orchestra throughout.

### Solution

Altro Orchestra flooring helped to transform the Paediatric Emergency Department to a wonderfully bright, colourful area that children love to play in. Altro Orchestra offers comfort underfoot making life easier on the feet for staff and visitors, and with a palette of 40 colours and designs — varying from calming neutrals reflecting tones of nature to vibrant shades — it creates the right atmosphere every time.