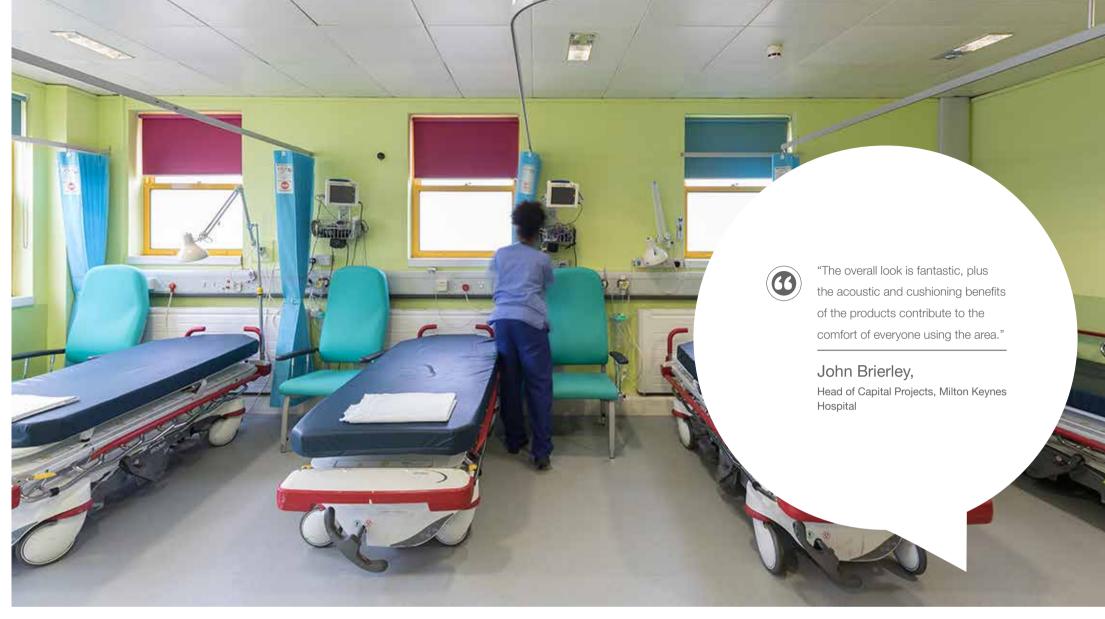

Altro Suprema safety flooring was also fitted in the new unit's observation areas, treatment bays and examination rooms.

The new unit was built by Parias Commercial Interiors, and the Altro flooring fitted by Total Flooring.

The Altro Suprema flooring provides a great, practical flooring which is ultrasafe, but also very stylish and it really adds to the environment.

The hospital staff are thrilled with the result.