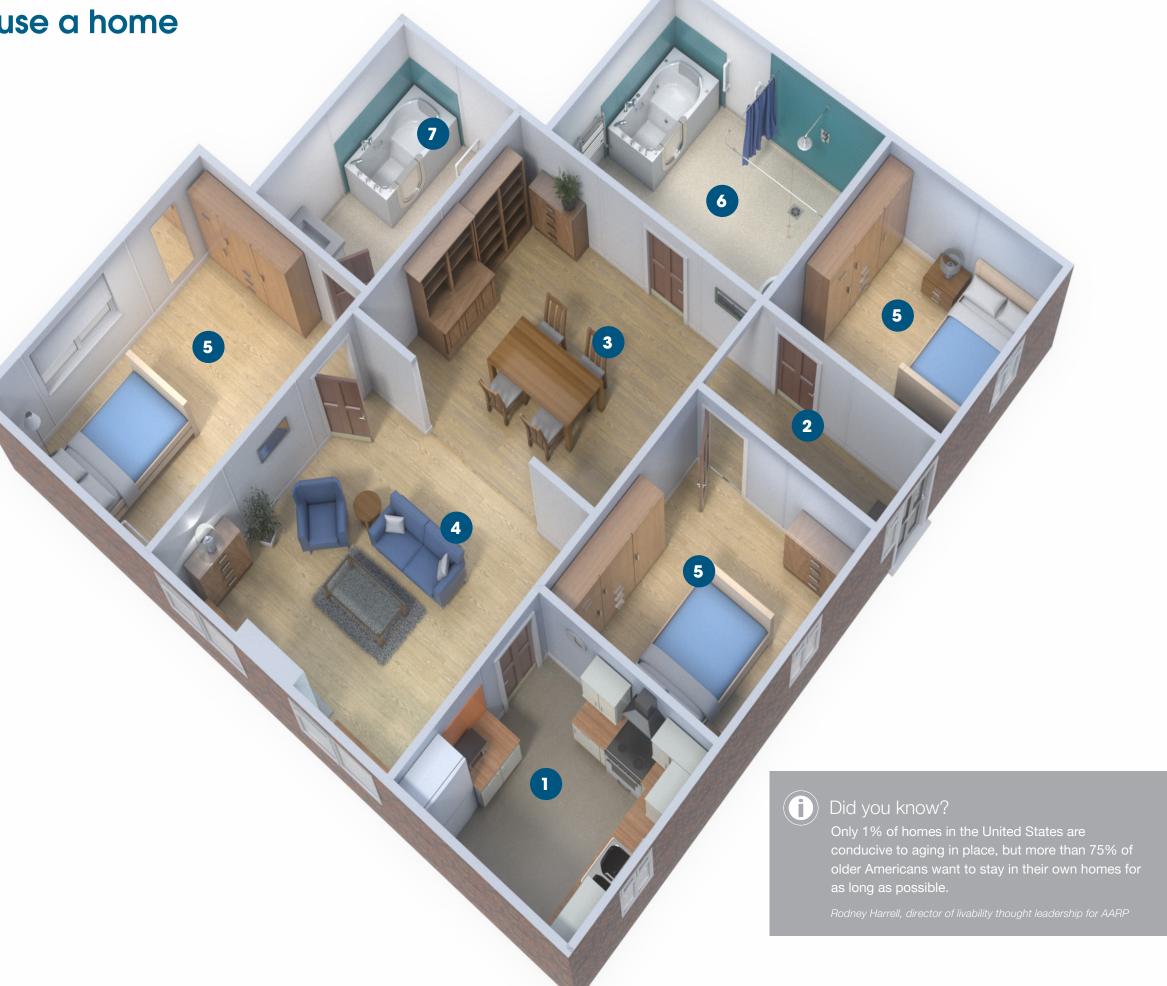

This floor plan shows how our products work within a variety of social housing and home adaptation rooms.

For more information on the products shown, visit our website at <a href="https://www.altro.com">www.altro.com</a>.

| 1. Kitchen                                            |
|-------------------------------------------------------|
| Altro Walkway 20 Biscuit LRV 30                       |
| Altro Whiterock* Bergamot LRV 26                      |
| 2. Hallway                                            |
| Altro Lavencia Oak Butternut LRV 26                   |
| 3. Dining area                                        |
| Altro Lavencia Oak Butternut LRV 26                   |
| 4. Lounge                                             |
| Altro Wood Farmhouse Oak LRV 38                       |
| 5. Bedroom                                            |
| Altro Wood Farmhouse Oak LRV 38                       |
| 6. Bathroom / wetroom                                 |
| Altro Aquarius Cuttlefish LRV 50                      |
| Altro Tegulis 2 x 2 Mosaic in Vibrance LRV 22         |
| 7. Ensuite bathroom                                   |
| Altro Aquarius Cuttlefish LRV 50                      |
| Altro Tegulis 2 x 2 Mosaic in Vibrance LRV 22         |
| * Not to be installed directly behind a cooking range |