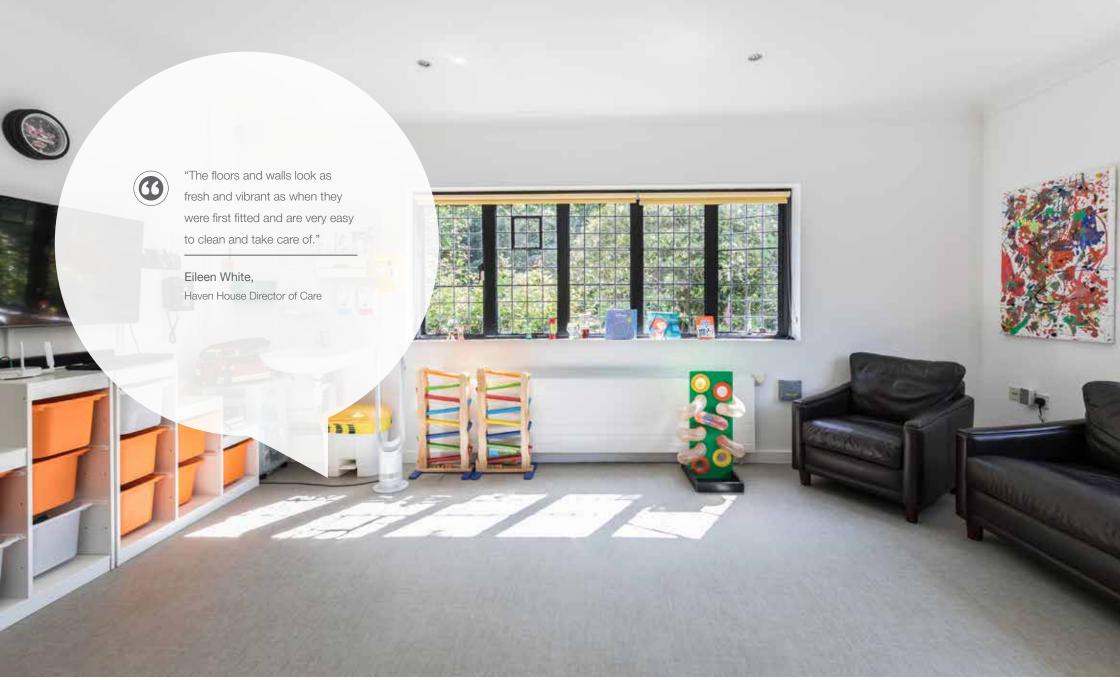

#### Solution

© 03 9764 7000

The brightest and boldest Altro floor and wall products have been used, with rainbow staircases and cleverly colour zoned areas making the facility strikingly beautiful inside and out.

A few months after the refurbishment, the feedback from children, staff and visitors to their new colourful environment at Haven House has been overwhelming.

Altro Orchestra™ 15dB flooring has been designed for areas where comfort and sound reduction are important.