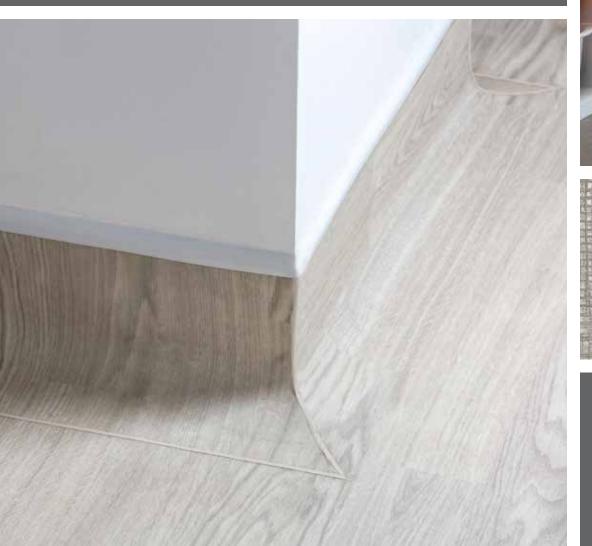

A few months after the refurbishment, the feedback from children, staff and visitors to their new colourful environment at Haven House has been overwhelming.

Altro Orchestra™ 15dB flooring has been designed for areas where comfort and sound reduction are important.

Altro Whiterock Chameleon™ is ideal for making a bold colour statement.

Altro Wood Safety™ is an attractive wood-look flooring available in a range of designs.

- 1. Altro Whiterock Chameelon
- 2. Altro Orchestra