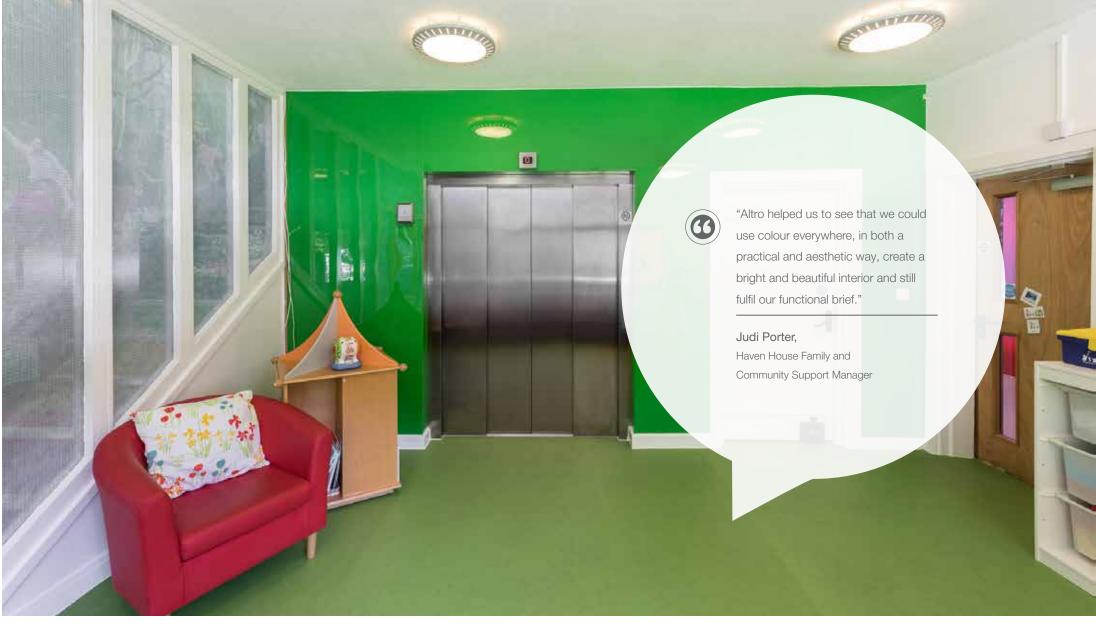

#### Solution

© 03 9764 7000

The brightest and boldest Altro floor and wall products have been used, with rainbow staircases and cleverly colour zoned areas making the facility strikingly beautiful inside and out.

A few months after the refurbishment, the feedback from children, staff and visitors to their new colourful environment at Haven House has been overwhelming.

Altro Orchestra™ 15dB flooring has been designed for areas where comfort and sound reduction are important.