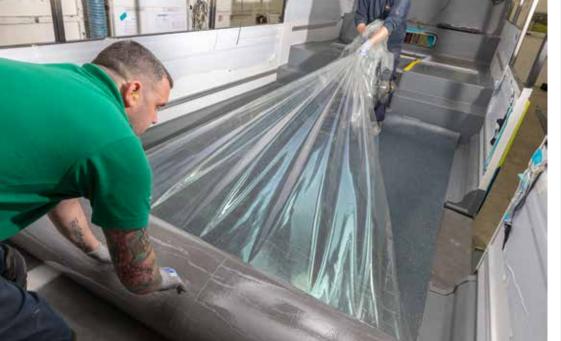

Altro's self-adhesive solution ensures that speed won't be a sticking point in your installation. With no solvent adhesives used, Optare found that not only were their production times cut, but made safer for their installers as well, with the reduced VOC emissions. Our self-adhesive solution also allowed Optare to make an adhesive weight savings of 60% per square meter compared to a standard contact adhesive.