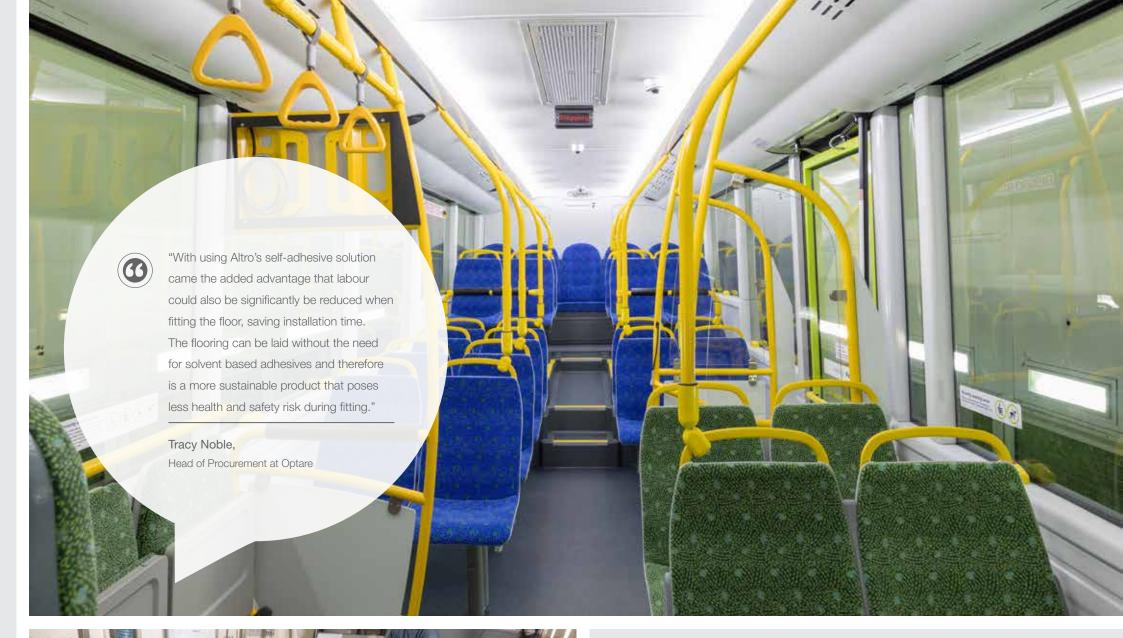

## Approach

Knowing this, Optare specified Altro Transflor Chroma in a 2.2mm thickness in a self-adhesive solution, making use of our custom color service. Altro Transflor Chroma comes in 2.2mm and 2.7mm thicknesses to provide enough durability for all types of traffic. With its wide color palette of 18 colors, the opportunity to create custom colors, enhanced slip resistance and sustainability, Altro Transflor Chroma has the goods to meet any specification.

### Solution

Tracy Noble, Head of Procurement at Optare, said:

"We specified Altro Transflor Chroma for this project because Optare are renowned for their innovative lightweight and therefore efficient bus designs. This particular project saw a requirement to further reduce excess weight in the bus. Altro Transflor Chroma was perfect for this. The floor was lightweight, but still durable, easy to clean and matched the customers' requirements."