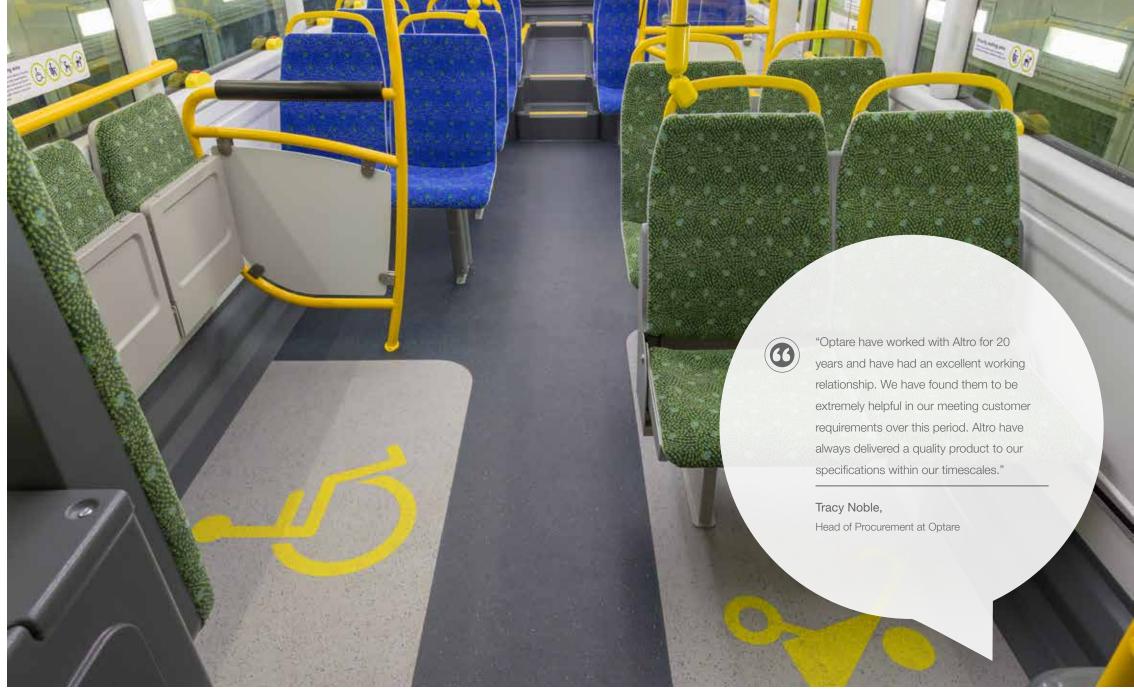

## Approach

Knowing this, Optare specified Altro Transflor Chroma in a 2.2mm thickness in a self-adhesive solution, making use of our custom color service. Altro Transflor Chroma comes in 2.2mm and 2.7mm thicknesses to provide enough durability for all types of traffic. With its wide color palette of 18 colors, the opportunity to create custom colors, enhanced slip resistance and sustainability, Altro Transflor Chroma has the goods to meet any specification.

### Solution

Tracy Noble, Head of Procurement at Optare, said:

"We specified Altro Transflor Chroma for this project because Optare are renowned for their innovative lightweight and therefore efficient bus designs. This particular project saw a requirement to further reduce excess weight in the bus. Altro Transflor Chroma was perfect for this. The floor was lightweight, but still durable, easy to clean and matched the customers' requirements."