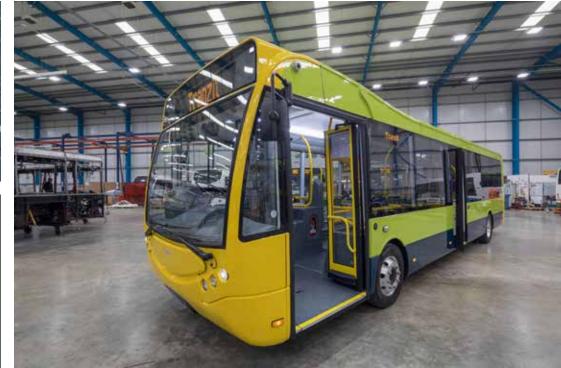

# Optare sticks with Altro for new bus build project

Optare are one of the leading bus manufacturers in the UK, designing, manufacturing and selling buses to the global market.

#### Issue

When Optare secured the contract from Tranzit Group to build 114 Metrocity buses for the New Zealand capital of Wellington, they knew that they needed a lightweight floor which was quick and easy to install and with wide design possibilities, as they needed the flooring to match The Greater Wellington Regional Council livery colours.

## Approach

Knowing this, Optare specified Altro Transflor Chroma in a 2.2mm thickness in a self-adhesive solution, making use of our custom color service. Altro Transflor Chroma comes in 2.2mm and 2.7mm thicknesses to provide enough durability for all types of traffic. With its wide color palette of 18 colors, the opportunity to create custom colors, enhanced slip resistance and sustainability, Altro Transflor Chroma has the goods to meet any specification.