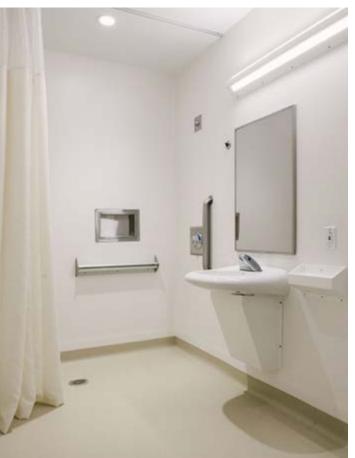

With dignity of the patient front and center in the design, the \$130 million rehabilitation hub is designed to treat those who are simultaneously experiencing the most severe and complex mental health crises and substance addictions.

Parkin Architects in Vancouver was chosen for the design project. When it came to designing the patient bathroom suites, they consulted Altro for a "tried-and-true" product that would be very durable and hold up well to the wear and tear in a mental health facility. They wanted to create some warmth and make the client bedroom ensuites a pleasant, soft tone that would minimize any institutional feel.

When selecting products, they chose Altro Aquarius because the product performed well and included a good range of neutrals that worked well with adjacent wood grain flooring. The firm selected 3,000 square yards of the color Curlew for the project.