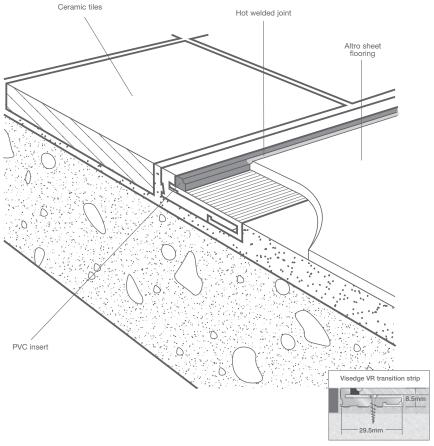

## Installation techniques and detailing

Transition with other floor surfaces

For locations where sheet vinyl flooring must be finished to another floor surface with a water tight seal. A Visedge VR vinyl securing strip\* should be installed along the transition. The sheet vinyl flooring is fixed down then cut in, grooved and hot welded to the PVC insert within the Visedge system.

\*Visedge and installation instructions from: Howe Green Limited, Tel 01920 463230, Fax 01920 463231 e-mail info@howegreen.co.uk.

**Drawing Ref. D12/08/05** 