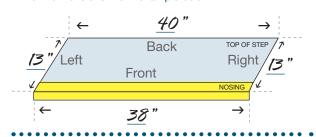

#### 1. Steps

Indicate the number of steps you are ordering: \_\_\_\_\_

**Note:** Because stair size can vary please take the following measurements for ALL stairs.

### Instructions:

Write in dimensions like in example below.

#### STEP 1 (TOP)

#### STEP 2

Check product: Meta Chroma Figura Wood Color of flooring, product name, or number:

Color of nosing (check one): White Yellow