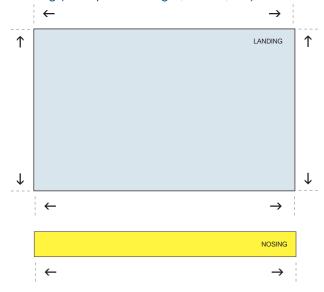

#### 2. Landing

Please provide the dimensions for the top landing and landing nosing strip. **Note:** Not all nosings will be the entire length of the landing. Please describe in the diagram where the nosing should be positioned on the landing (example: flush right, center, left).

Color of flooring or product number:

Color of nosing (circle one): White Yellow Notes: