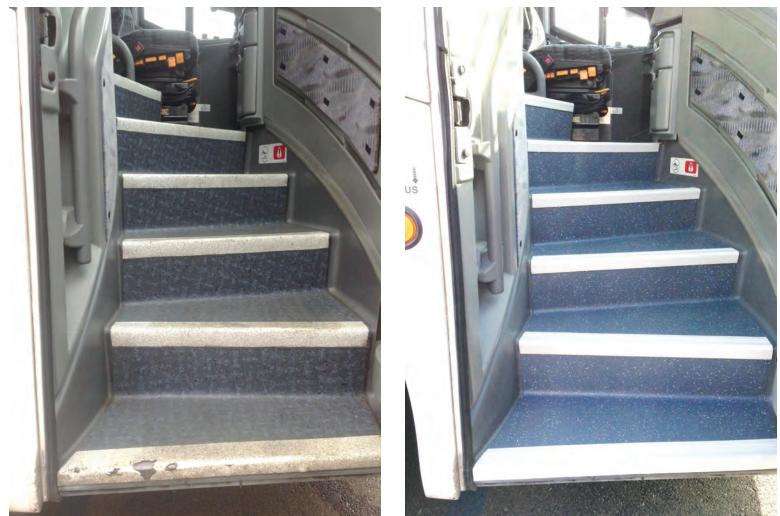

# **Upgrade your motorcoach**

From this

To this

## **Protect passenger safety with step tread kits** Available in 52 colors and 2 nosing options

Most accidents on a bus happen on the stairs. Help prevent slip and fall accidents with custom made step treads for your vehicle or fleet. Our step tread kits provide a quick and tidy solution for these accident prone areas – plus they are easy to install with our handy illustrated installation guide.

We can manufacture complete kits or individual pieces in any size required. We offer two nosing colors and you can pick any color from our product portfolio; Altro Transflor Figura, Altro Transflor Chroma, Altro Transflor Meta and Altro Transflor Wood – that's 52 colors to create the exact look you want!