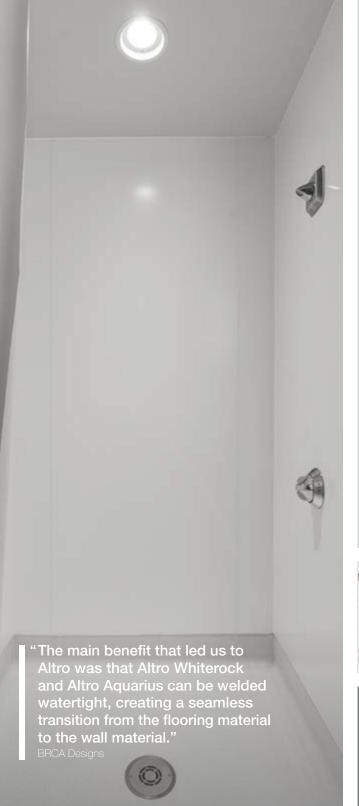

"The main benefit that led us to Altro was that Altro Whiterock and Altro Aquarius can be welded watertight, creating a seamless transition from the flooring material to the wall material, eliminating the need for sealant between two different material types."

BCRA Design chose Altro Whiterock for its durability, impact resistance, hygienic properties, and ease of cleaning. With its impressive impact resistance Altro Whiterock ensures that it can endure the stresses of potentially aggressive behavior without

chipping or cracking. Furthermore, Altro Aquarius was selected for its lasting performance in wet environments and ample slip resistance, making it the ideal choice for patient bathroom and shower areas.

Together, Altro Whiterock and Altro Aquarius enable Maple Lane to facilitate treatment while prioritizing the safety and security of patients, visitors, and staff across all bathroom and shower areas.