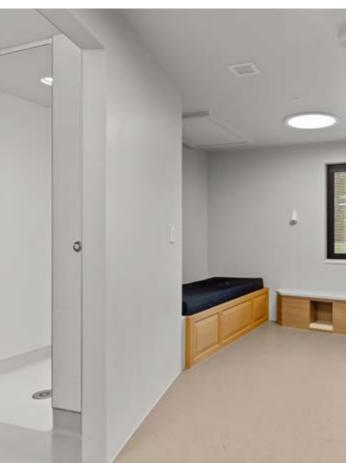

## Turning over a new leaf in BMH care

Centralia, Washington, USA

Oak Cottage at Maple Lane is Washington state's first decentralized mental health care program, supporting an initiative to transform behavioral health services statewide. This behavioral mental health (BMH) facility dedicates itself to creating a patient-centric healing environment that places the utmost priority on safety.

In BMH facilities, bathroom and shower areas are high-risk zones because patients may spend time alone with minimal or no supervision. BCRA Design desired a floor and wall solution for these areas that prioritized tamper resistance, safety, and durability. Their objective was to implement a system that eliminated the need for trim pieces or sealants while seamlessly integrating with the floor covering. Through a collaborative effort with their local Altro representative, BCRA Design ultimately specified Altro Whiterock and Altro Aquarius.