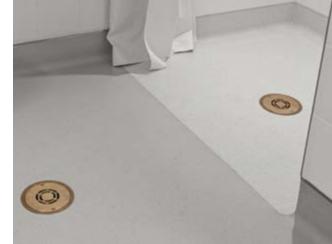

To increase safety in these higher-risk areas Maple Lane opted to install BestCare® Ligature-Resistant Drain by Whitehall Manufacturing. These clamping drains designed to work for vinyl flooring are secured with tamper-proof screws that can only be loosened using a corresponding specialty tool or by removing the screw heads entirely. Additionally, the drain cover is designed with an internal gusset system to prevent ligature points.