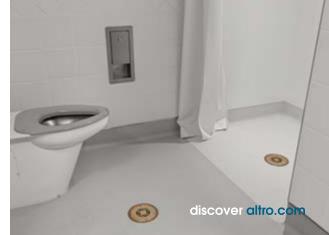

In BMH facilities, bathroom and shower areas are high-risk zones because patients may spend time alone with minimal or no supervision. BCRA Design desired a floor and wall solution for these areas that prioritized tamper resistance, safety, and durability. Their objective was to implement a system that eliminated the need for trim pieces or sealants while seamlessly integrating with the floor covering. Through a collaborative effort with their local Altro representative, BCRA Design ultimately specified Altro Whiterock and Altro Aquarius.

BCRA Design chose Altro Whiterock for its durability, impact resistance, hygienic properties, and ease of cleaning. With its impressive impact resistance Altro Whiterock ensures that it can endure the stresses of potentially aggressive behavior without

chipping or cracking. Furthermore, Altro Aquarius was selected for its lasting performance in wet environments and ample slip resistance, making it the ideal choice for patient bathroom and shower areas.

To increase safety in these higher-risk areas Maple Lane opted to install BestCare® Ligature-Resistant Drain by Whitehall Manufacturing. These clamping drains designed to work for vinyl flooring are secured with tamper-proof screws that can only be loosened using a corresponding specialty tool or by removing the screw heads entirely. Additionally, the drain cover is designed with an internal gusset system to prevent ligature points.