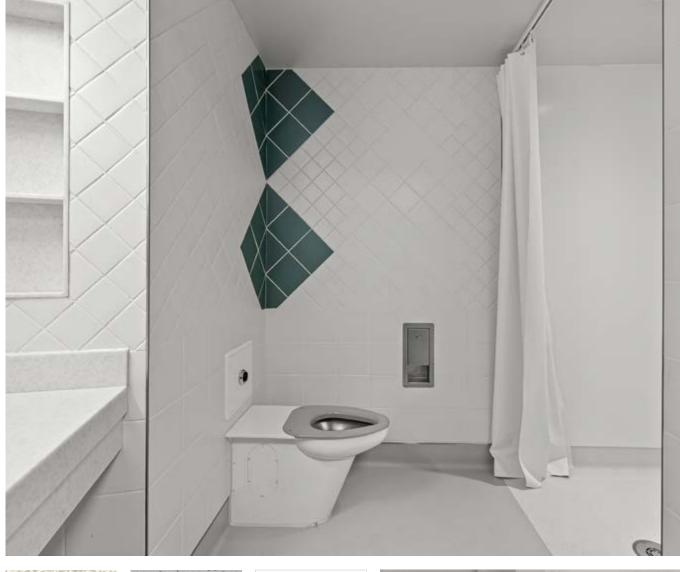

In BMH facilities, bathroom and shower areas are high-risk zones because patients may spend time alone with minimal or no supervision. BCRA Design desired a floor and wall solution for these areas that prioritized tamper resistance, safety, and durability. Their objective was to implement a system that eliminated the need for trim pieces or sealants while seamlessly integrating with the floor covering. Through a collaborative effort with their local Altro representative, BCRA Design ultimately specified Altro Whiterock and Altro Aquarius.

"The main benefit that led us to Altro was that Altro Whiterock and Altro Aquarius can be welded watertight, creating a seamless transition from the flooring material to the wall material, eliminating the need for sealant between two different material types."

BCRA Design chose Altro Whiterock for its durability, impact resistance, hygienic properties, and ease of cleaning. With its impressive impact resistance Altro Whiterock ensures that it can endure the stresses of potentially aggressive behavior without

chipping or cracking. Furthermore, Altro Aquarius was selected for its lasting performance in wet environments and ample slip resistance, making it the ideal choice for patient bathroom and shower areas.