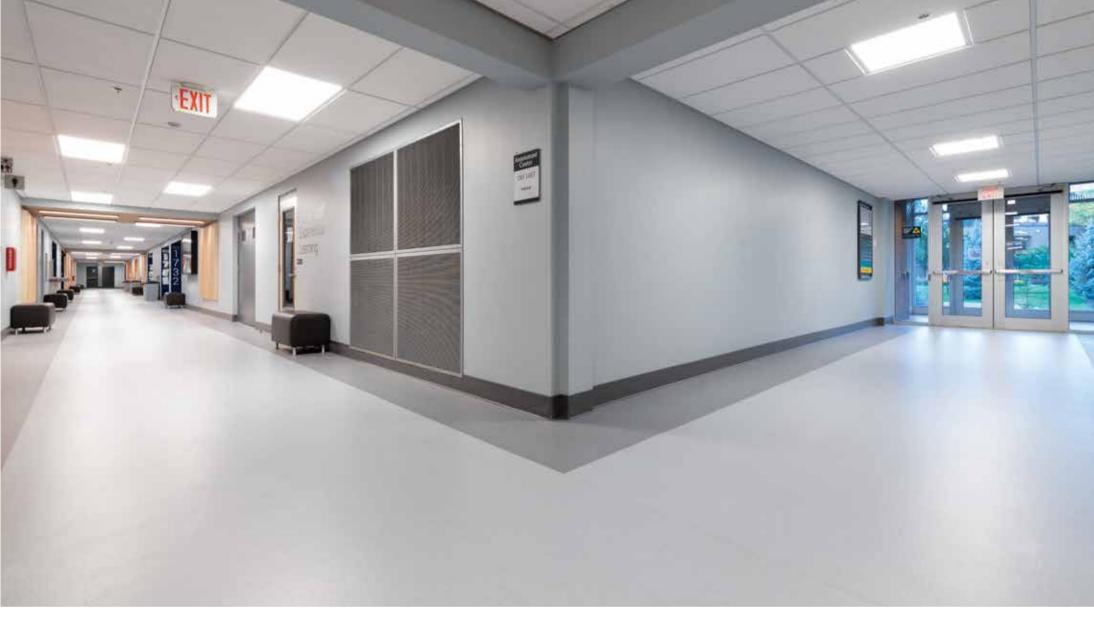

TRU's Old Main building scheduled a renovation to optimise the facility's layout to create two new classrooms and upgrade the existing technology, lighting, acoustics and air quality. It was crucial that the rooms were modified to support different teaching and learning styles, with ample space to reconfigure desk and seating arrangements if necessary.

## Solution

Altro Cantata was used throughout the Old Main's corridors and stairways. Being an adhesive-free system, the flooring could be welded and walked on the same day without any adhesive curing time.