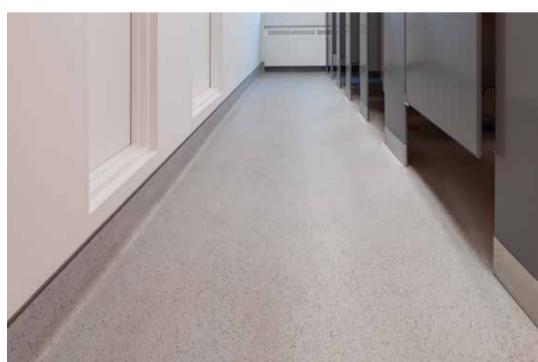

The firm also chose Altro Walkway 20 to provide essential slip resistance in the facility's toilets. This versatile, hardwearing safety flooring was installed to prevent bacteria and moisture from accumulating below the surface during routine cleaning and disinfecting.

Altro Walkway 20 is a versatile, hard-wearing safety floor which has been a contractor favourite for over 30 years, as it's easy to install. With a varied colour palette of 30 shades, Altro Walkway 20 co-ordinates with Altro XpressLay adhesive-free safety flooring and offers a slip-resistance of PTV ≥36.