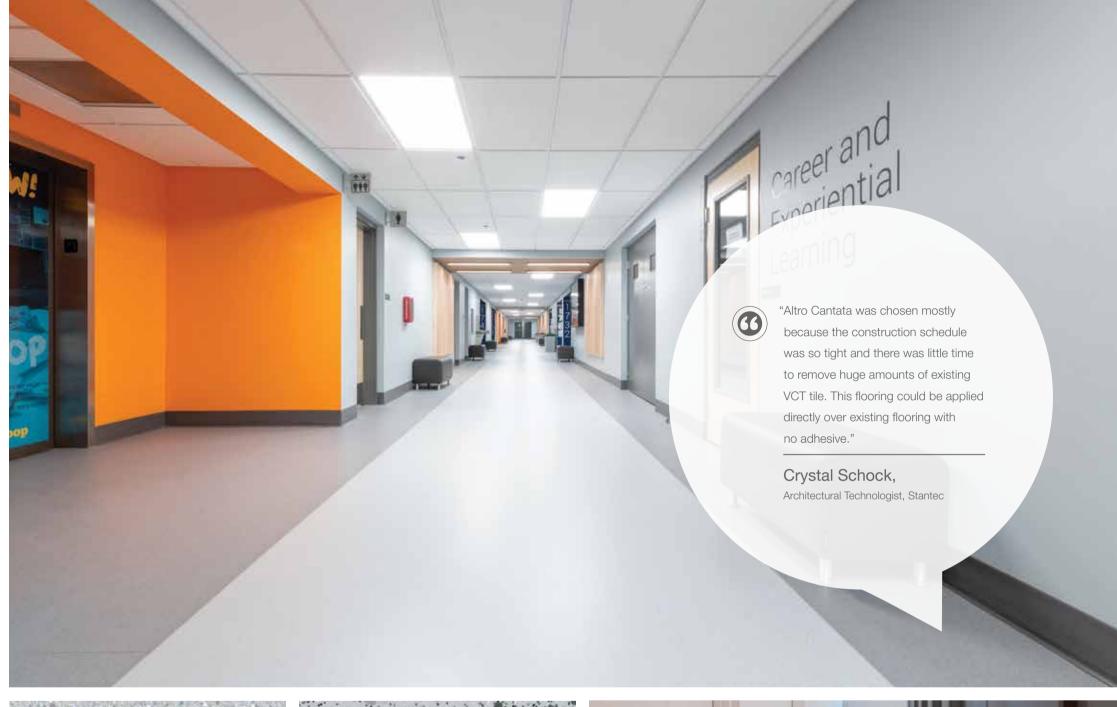

## Solution

Altro Cantata was used throughout the Old Main's corridors and stairways. Being an adhesive-free system, the flooring could be welded and walked on the same day without any adhesive curing time.