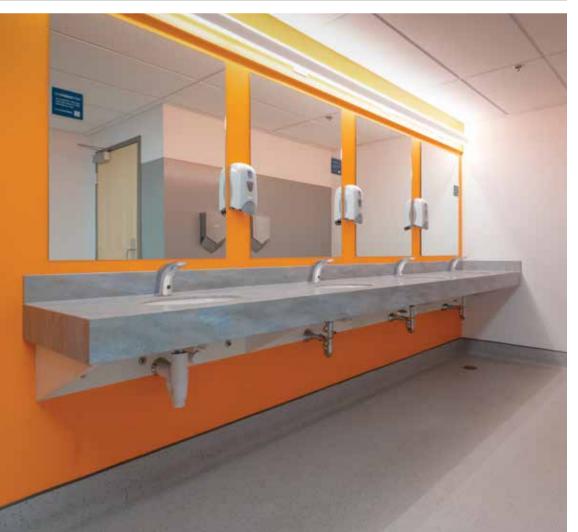

The firm also chose Altro Walkway 20 to provide essential slip resistance in the facility's toilets. This versatile, hardwearing safety flooring was installed to prevent bacteria and moisture from accumulating below the surface during routine cleaning and disinfecting.