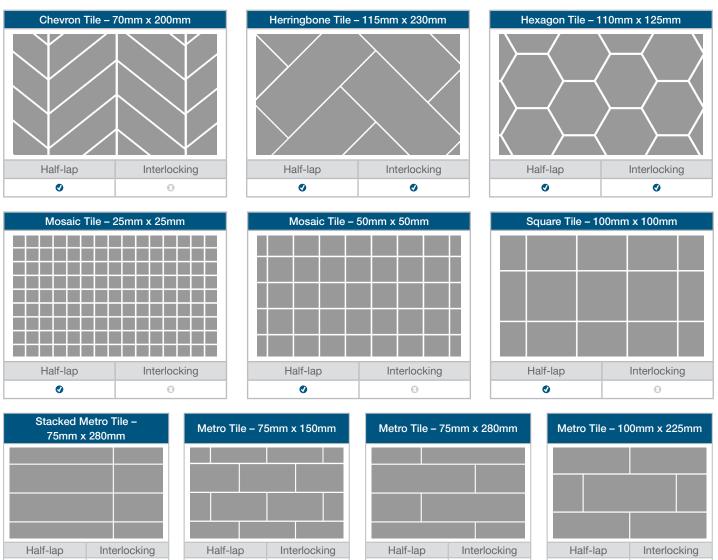

## Altro Tegulis<sup>™</sup> pattern installation combination methods

An illustrated guide to installation methods for Altro Tegulis patterns

Tile patterns shown are not to scale. Panel sizes vary slightly depending on chosen tile design, for exact details please refer to website. All tile patterns are available in either a horizontal or vertical panel orientation.