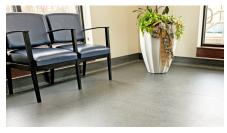

# Slip-resistant sheet flooring

Your patrons, patients, students and employees deserve to be secure on their feet, and you deserve peace of mind. We offer slip-resistant flooring that meets and exceeds safety standards. It reduces the risk of slips and falls and looks good doing so. It's a practical and durable selection.

## Altro Reliance<sup>™</sup> 25

2.5mm thick, 2000 psi

Healthcare, education, retail, offices, laboratories, veterinary, industrial areas, manufacturing, chemical processing, machine shops, arenas and public venues

#### Altro Walkway<sup>™</sup> 20

2mm thick, 1000 psi

Static dissipative version available

General purpose, healthcare, education, retail, offices, back-of-house areas