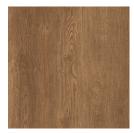

# Altro Wood<sup>™</sup> Collection

Altro Wood (compact) 2mm thick, 2500 psi Altro Wood Comfort 2.85mm thick, 1000 psi Altro Wood Acoustic 3.9mm thick, 500 psi Altro Wood adhesive-free 2.4mm thick, 1000 psi *Healthcare, education, retail, corporate, leisure, general use* 