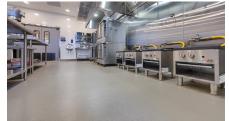

## Safety sheet flooring

Areas like busy commercial kitchens and wet environments have additional contaminants that are continuously present, and spillages cannot be avoided. The likelihood of a slip is significantly increased, raising the slip-risk level to "extremely high." These locations, often riddled with contaminants such as grease, oil, shampoo and shower gels demand safety flooring that retains a slip-risk of one-in-a-million.