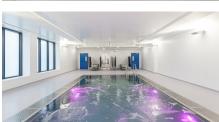

#### Altro Aquarius<sup>™</sup>

2mm thick, 1500 psi Bathrooms, showers, changing rooms, tub rooms, saunas, hydrotherapy pool and spa surrounds

#### 2mm thick, 500 psi

Wet barefoot environments, showers, pool surrounds, spa decks and locker rooms