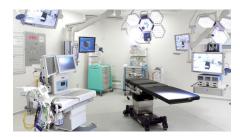

## Altro Symphonia<sup>™</sup>

2mm thick, 2000 psi Smooth slip resistance Healthcare, operating rooms, education, retail, corporate, leisure, general use