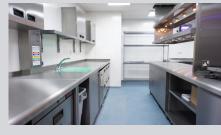

## Safety sheet flooring

Areas like busy commercial kitchens and wet environments have additional contaminants that are continuously present, and spillages cannot be avoided. The likelihood of a slip is significantly increased, raising the slip-risk level to "extremely high." These locations, often riddled with contaminants such as grease, oil, shampoo and shower gels demand safety flooring that retains a slip-risk of one-in-a-million.

# Altro Stronghold 30<sup>™</sup> New colors added

Altro Stronghold 30 3mm thick, 2000 psi

Altro Stronghold 30 adhesive-free 3mm thick, 2000 psi New Commercial kitchens, food preparation and service areas, walk-in coolers and freezers