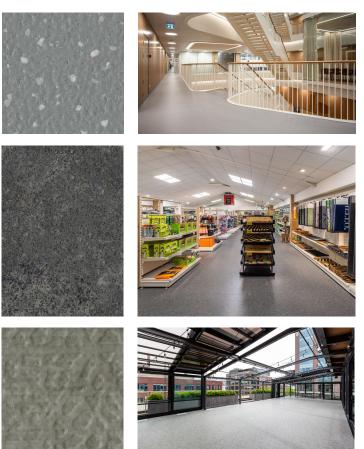

## Smooth tile and plank flooring

Altro smooth tiles and planks provide functional design options that combine lasting durability with aesthetic appeal. With a portfolio that includes luxury LVT/LVP with authentic wood and stone visuals, quartz tile and even resilient rubber flooring, our smooth tiles and planks offer practical, lasting solutions that are easy to install and maintain.

# Altro Lavencia<sup>™</sup> LVT/LVP

3mm thick, 28 mil layer, 2000 psi Schools, colleges, offices, government buildings, senior living, public housing, apartment communities, retail, dining rooms

#### Altro Quartz Tile™

2mm thick, homogeneous, 3000 psi

Schools, hallways, classrooms, cafeterias, lobbies, waiting rooms, retail, supermarkets, cafes, office buildings, general circulation areas, warehouse and industrial areas, forklift trafficked areas

#### Altro Ollero<sup>™</sup>

4mm (8mm/10mm/12mm thick), 1000 psi Retail, leisure, fitness centers, sporting arenas, education, childcare, gymnasiums, museums, libraries, amusement centers

## Altro Dolce<sup>™</sup> Tile

3mm thick, homogeneous, 2500 psi Schools, hallways, classrooms, cafeterias, lobbies, waiting rooms, retail, supermarkets, cafes, office buildings, general circulation