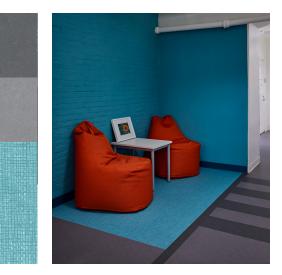

## Smooth sheet flooring

Smooth flooring from Altro gives you what you want - an economical and attractive look that's easy to install and maintain. Altro smooth flooring has had a significant makeover. This collection of practical design options blends an expansive color palette with integrated acoustic and hygiene benefits as well as ample comfort underfoot.

## Altro Symphonia<sup>™</sup>

2mm thick, 2000 psi Smooth slip resistance Healthcare, operating rooms, education, retail, corporate, leisure, general use