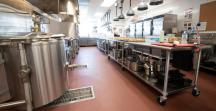

## Safety sheet flooring

Areas like busy commercial kitchens and wet environments have additional contaminants that are continuously present, and spillages cannot be avoided. The likelihood of a slip is significantly increased, raising the slip-risk level to "extremely high." These locations, often riddled with contaminants such as grease, oil, shampoo and shower gels demand safety flooring that retains a slip-risk of one-in-a-million.

# Altro Stronghold 30<sup>™</sup> New colors added

Altro Stronghold 30 3mm thick, 2000 psi

Altro Stronghold 30 adhesive-free 3mm thick, 2000 psi New Commercial kitchens, food preparation and service areas, walk-in coolers and freezers