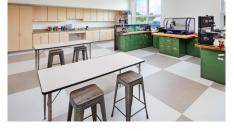

## Safety sheet flooring

Areas like busy commercial kitchens and wet environments have additional contaminants that are continuously present, and spillages cannot be avoided. The likelihood of a slip is significantly increased, raising the slip-risk level to "extremely high." These locations, often riddled with contaminants such as grease, oil, shampoo and shower gels demand safety flooring that retains a slip-risk of one-in-a-million.