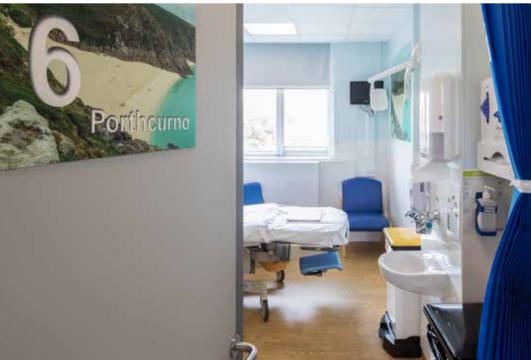

### Solution

The Royal Cornwall Hospital chose Altro Wood and Altro Pisces safety floors in colours to represent sand. For the walls, they selected Altro Whiterock Satins in ocean hues to mirror the sea, and Altro Fortis Titanium wall protection in Pearl and Battleship to replicate rocks. Altro Whiterock Digiclad was used to portray wall art of Cornish ocean scenes. The result is a beautiful environment that promotes a relaxing birthing experience for mother and baby.