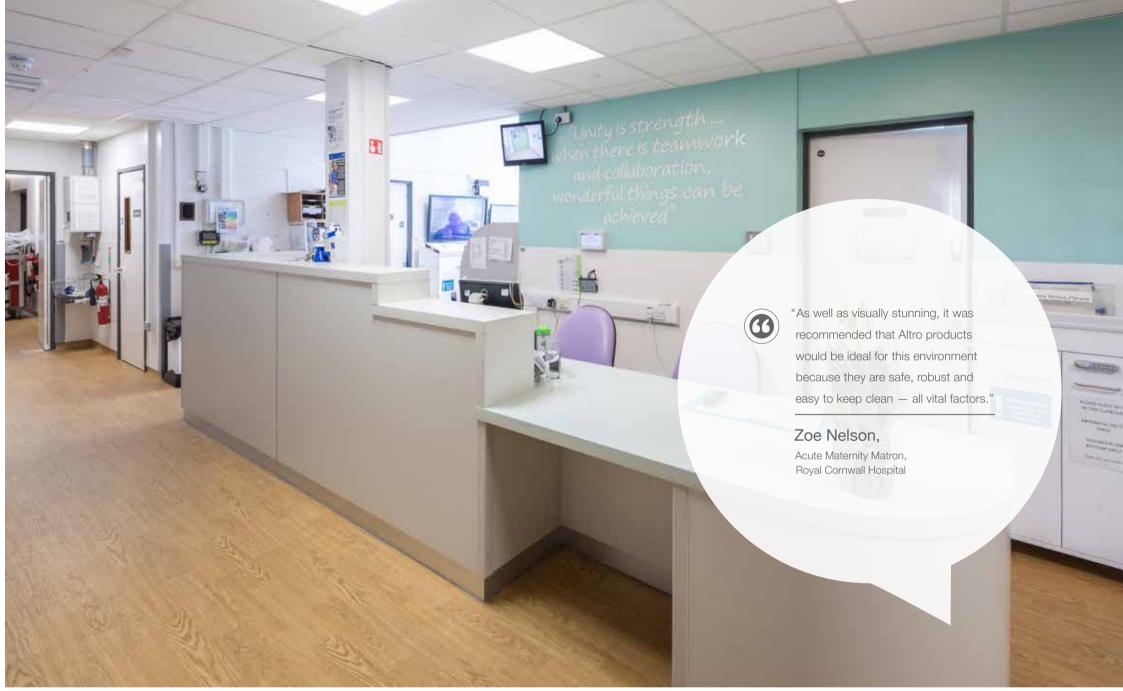

"Every staff member in the maternity department was asked to submit their ideas for the new space, their vision, both practically and visually," said Zoe Nelson, Acute Maternity Matron at the hospital. "Our Estates Department Manager, Duncan Clift, recommended Altro, because he has used them before in the hospital with great success and trusts their products."

### Solution

The Royal Cornwall Hospital chose Altro Wood and Altro Pisces safety floors in colours to represent sand. For the walls, they selected Altro Whiterock Satins in ocean hues to mirror the sea, and Altro Fortis Titanium wall protection in Pearl and Battleship to replicate rocks. Altro Whiterock Digiclad was used to portray wall art of Cornish ocean scenes. The result is a beautiful environment that promotes a relaxing birthing experience for mother and baby.