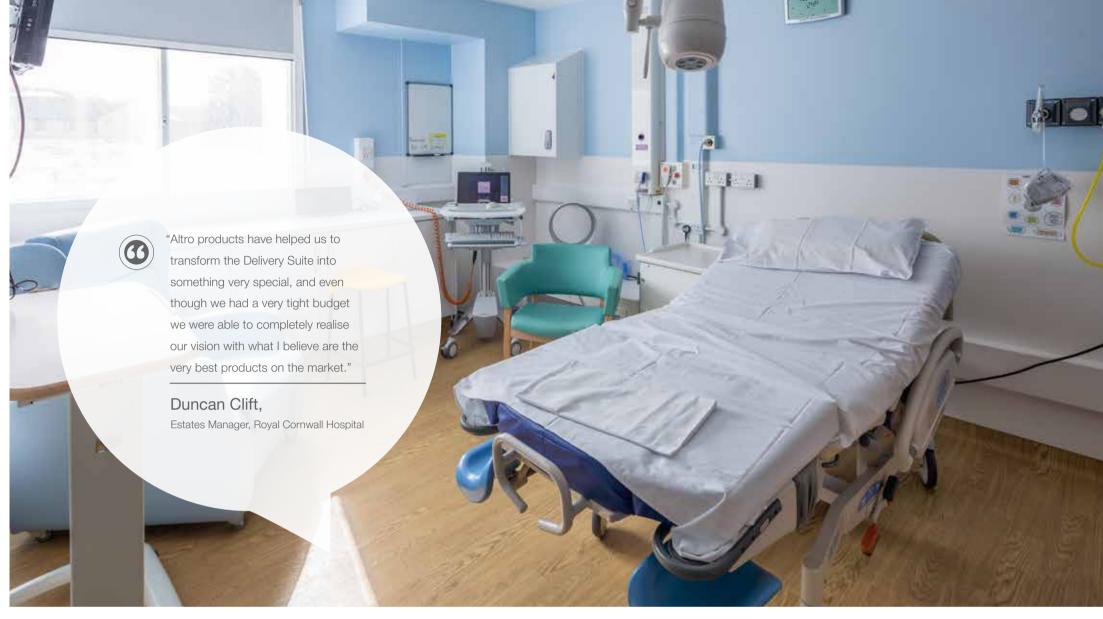

"Every staff member in the maternity department was asked to submit their ideas for the new space, their vision, both practically and visually," said Zoe Nelson, Acute Maternity Matron at the hospital. "Our Estates Department Manager, Duncan Clift, recommended Altro, because he has used them before in the hospital with great success and trusts their products."

### Solution

The Royal Cornwall Hospital chose Altro Wood and Altro Pisces safety floors in colours to represent sand. For the walls, they selected Altro Whiterock Satins in ocean hues to mirror the sea, and Altro Fortis Titanium wall protection in Pearl and Battleship to replicate rocks. Altro Whiterock Digiclad was used to portray wall art of Cornish ocean scenes. The result is a beautiful environment that promotes a relaxing birthing experience for mother and baby.