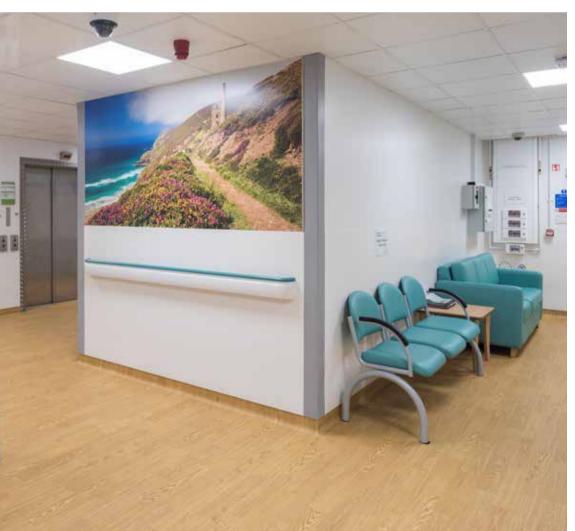

### Solution

The Royal Cornwall Hospital chose Altro Wood and Altro Pisces safety floors in colours to represent sand. For the walls, they selected Altro Whiterock Satins in ocean hues to mirror the sea, and Altro Fortis Titanium wall protection in Pearl and Battleship to replicate rocks. Altro Whiterock Digiclad was used to portray wall art of Cornish ocean scenes. The result is a beautiful environment that promotes a relaxing birthing experience for mother and baby.

Altro Whiterock Satins is a colourful, satin finish wall sheet with all the hygiene and durability of Altro Whiterock, allowing you to vary the mood to stimulate or soothe.

Altro Whiterock Digiclad is a custom printed Altro Whiterock wall sheet, using your designs. Perfect for feature walls.