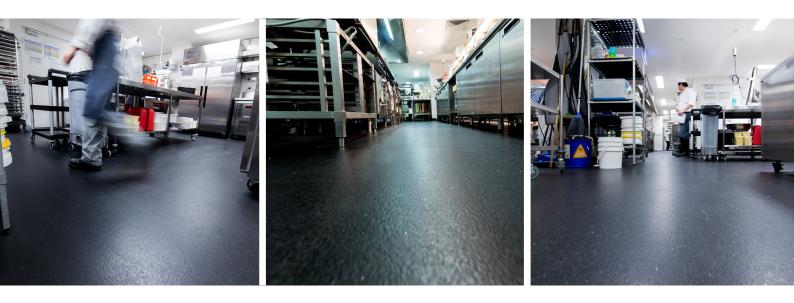

Altro Stronghold/K30 was installed throughout providing an R12, P5 for slip resistance. Altro Stronghold 30/K30 is frequently specified for commercial kitchens because it's designed for use in kitchens where grease, oils or fats may be present.

The product has Altro's highest rating for slip resistance in areas of heavy traffic. It also offers long-term durability and ease of cleaning and its 3mm thickness provides added noise reduction, comfort and strength underfoot.