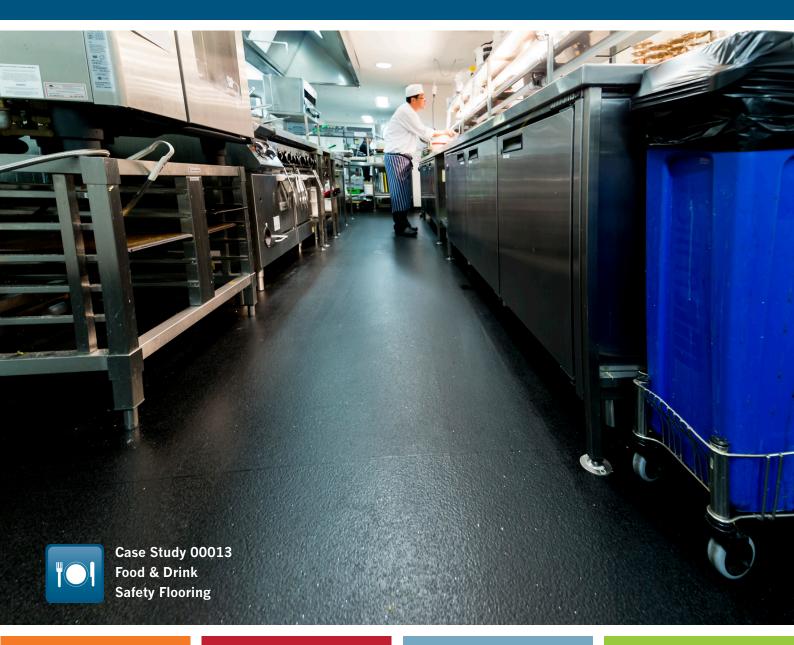

## **Mayfair Hotel Kitchen**

Altro Stronghold 30/K30™

phone: 03 9764 5666 fax: **03 9764 5655**  email: info@asf.com.au

visit: www.asf.com.au

"We are delighted with our new kitchen. The Altro K30 looks fantastic in the Abyss colour and meets all the safety requirements for a busy kitchen. It was really important for the floor to be safe and comfortable to walk on and we know we have made the right decision. The product is easy to clean, durable and looks fantastic. We are confident the floor will stay that way for many years to come" - **Bethany Finn, Executive Chef, Mayfair Hotel** 

## Altro Stronghold 30/K30™

Offering luxury accommodation and contemporary dining this 5 star hotel in the heart of the city is surely Adelaide's most iconic hotel. The magnificent Mayfair Hotel recently updated their busy kitchen and came to Altro for a safety flooring solution to match their elegant interiors.

Altro Stronghold/K30 was installed throughout providing an R12, P5 for slip resistance. Altro Stronghold 30/K30 is frequently specified for commercial kitchens because it's designed for use in kitchens where grease, oils or fats may be present.