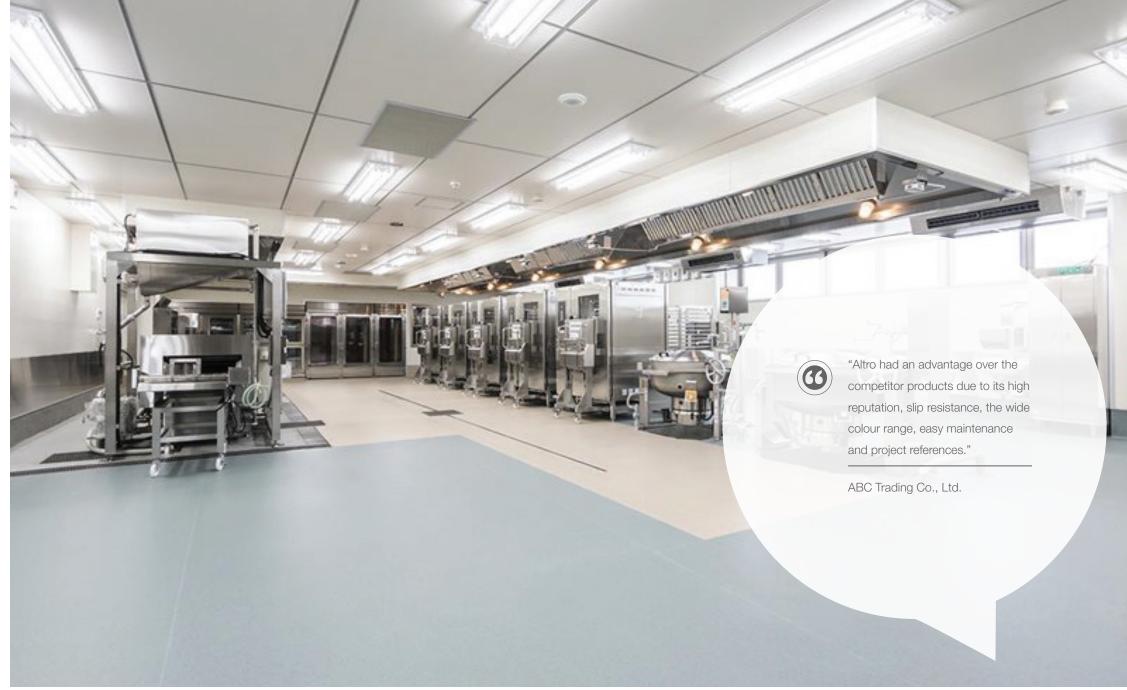

## **Approach**

Being a food production area the meal centres need to provide a high level of hygiene and safety. A kitchen can be a danger zone. With oil and food scraps falling on the floor slip and trip risks are at an all-time high. It is important to provide a high level of slip resistance and cleanability. That's why Altro was chosen.

### Solution

Altro's safety flooring provides lasting slip resistance, durability and abrasion resistance, along with additional comfort underfoot. It is the ideal slip-resistant tough flooring for busy catering areas, where potential for spills and safety is a major factor.