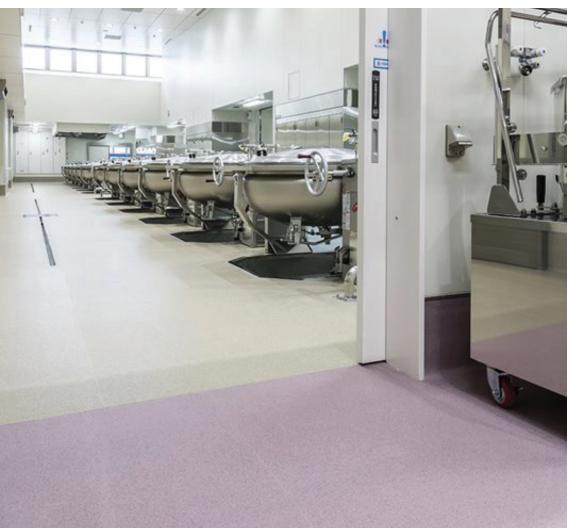

## **Approach**

Being a food production area the meal centres need to provide a high level of hygiene and safety. A kitchen can be a danger zone. With oil and food scraps falling on the floor slip and trip risks are at an all-time high. It is important to provide a high level of slip resistance and cleanability. That's why Altro was chosen.

### Solution

Altro's safety flooring provides lasting slip resistance, durability and abrasion resistance, along with additional comfort underfoot. It is the ideal slip-resistant tough flooring for busy catering areas, where potential for spills and safety is a major factor.