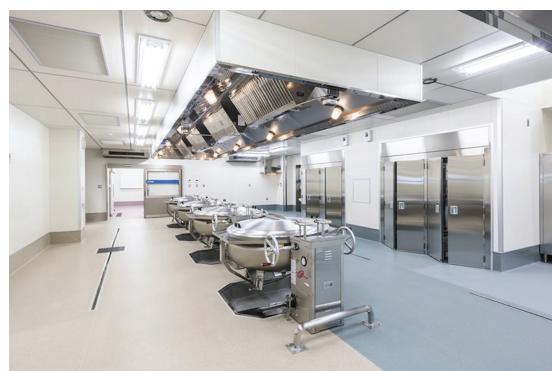

## **Approach**

Being a food production area the meal centres need to provide a high level of hygiene and safety. A kitchen can be a danger zone. With oil and food scraps falling on the floor slip and trip risks are at an all-time high. It is important to provide a high level of slip resistance and cleanability. That's why Altro was chosen.

### Solution

Altro's safety flooring provides lasting slip resistance, durability and abrasion resistance, along with additional comfort underfoot. It is the ideal slip-resistant tough flooring for busy catering areas, where potential for spills and safety is a major factor.