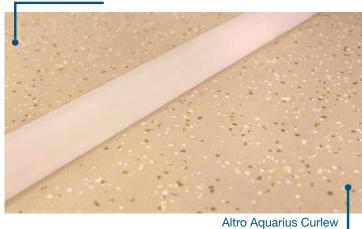

# Go from a wet area to dry area with Altro Aquarius<sup>™</sup> and Altro Walkway<sup>™</sup> 20

Go from a general area to wet area with ease. With these four matching colors, transitions are unnoticeable. This allows you to keep the same color throughout your design while providing superior slip resistance in areas that need it most. The heat welded seams provide a hygienic and sealed finish that prevents water ingress.

## **Transition strips**

Altro's low profile transition strips work well with wheeled traffic and shuffling feet while keeping water from seeping too far from the drain. Available in four colors that were selected to complement or contrast a wide range of Altro flooring.