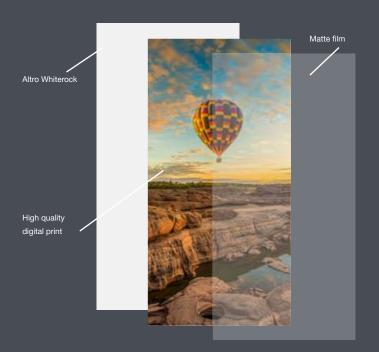

**Altro Whiterock PopArt** is available in three different formats, including two protective film options to offer similar benefits while adapting to your design's specific needs.

- Lite no protective film and is best used in low traffic areas that do not require the use of disinfectants, 1 year warranty
- **Matte** a protective matte film that resists common scuffs and scratches, 5 year warranty
- **Gloss+** a graffiti and chemical-resistant, dry-erase film that offers a high level of surface protection, 10-year warranty

# Altro Whiterock PopArt Matte

After printing, a protective matte finish film is applied over the surface of the printed Altro Whiterock™ panel.