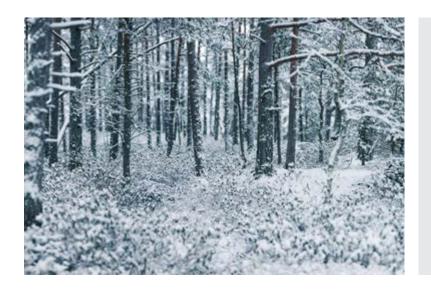

# **Snowy Forest**

### 8' 2" (2.5m) panel

Altro Whiterock PopArt Lite / Matte / Gloss+ Altro Whiterock Digiclad

### 9' 10" (3.0m) panel

Altro Whiterock PopArt Lite / Matte / Gloss+ Altro Whiterock Digiclad

This image is available in a single panel or as a series of panels. A series is one image spanned across multiple panels.