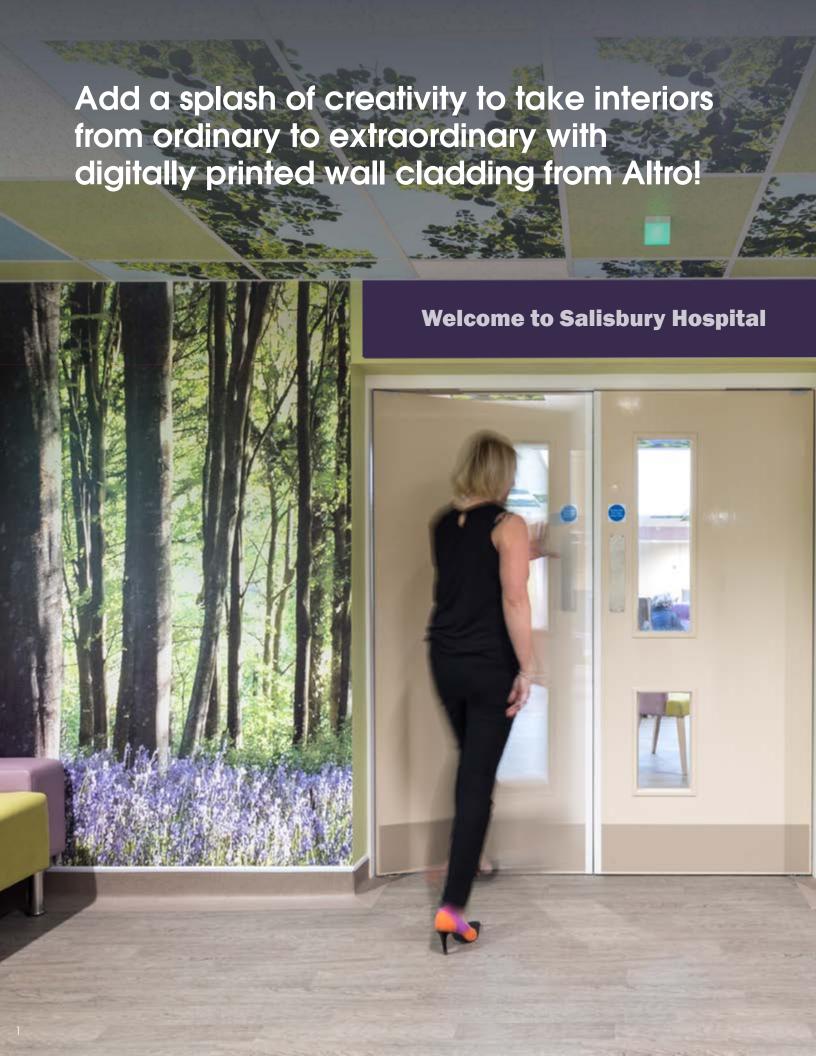

Digitally printed wall panels from Altro allow you to reproduce custom images and artwork onto Altro Whiterock wall panels to create durable, vibrant design options for a variety of applications.

These panels can convey calming, natural landscapes, boldly display company logos or even provide additional wayfinding elements in healthcare and education environments.

Our digitally printed ranges also come with a wide variety of preselected standard imagery that can easily adapt to your design's specific needs. From scenic landscapes and inspirational architecture to intricate geometric patterns, we have multiple looks that can help make a bold impact, impress clientele or even create calm, soothing settings for patients.