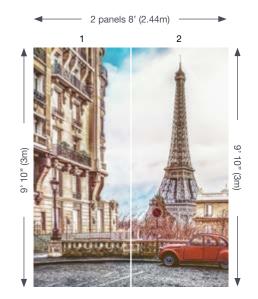

# Panel sizing

Digitally printed wall panels are available in two standard sizes. Choose between:

4' x 8'2" (1.22m x 2.5m)

4' x 9'10" (1.22m x 3.0m)

Panels can be joined to create a large image as indicated below. Smaller images can also be created and cut down from full panels.

# Creating a single or multi-panel series

For a space with impact, use multiple panels to create a large, seamless image. Our image collection includes a selection of images that can span up to a maximum of seven wall panels or you may always supply your own. Remember not all images may be adequate in size or resolution to meet your project needs. Photographic imagery loses quality the larger it is stretched while vector imagery is lossless when stretched.

| General size guideline* | Height 8' 2" (2.5m)        | Height 9' 10" (3m)        |
|-------------------------|----------------------------|---------------------------|
| 1 x wall panels         | 4' x 8' 2" (1.22m x 2.5m)  | 4' x 9' 10" (1.22m x 3m)  |
| 2 x wall panels         | 8' x 8' 2" (2.44m x 2.5m)  | 8' x 9' 10" (2.44m x 3m)  |
| 3 x wall panels         | 12' x 8' 2" (3.66m x 2.5m) | 12' x 9' 10" (3.66m x 3m) |
| 4 x wall panels         | 16' x 8' 2" (4.88m x 2.5m) | 16' x 9' 10" (4.88m x 3m) |
| 5 x wall panels         | 20' x 8' 2" (6.10m x 2.5m) | 20' x 9' 10" (6.10m x 3m) |
| 6 x wall panels         | 24' x 8' 2" (7.32m x 2.5m) | 24' x 9' 10" (7.32m x 3m) |
| 7 x wall panels         | 28' x 8' 2" (8.54m x 2.5m) | 28' x 9' 10" (8.54m x 3m) |