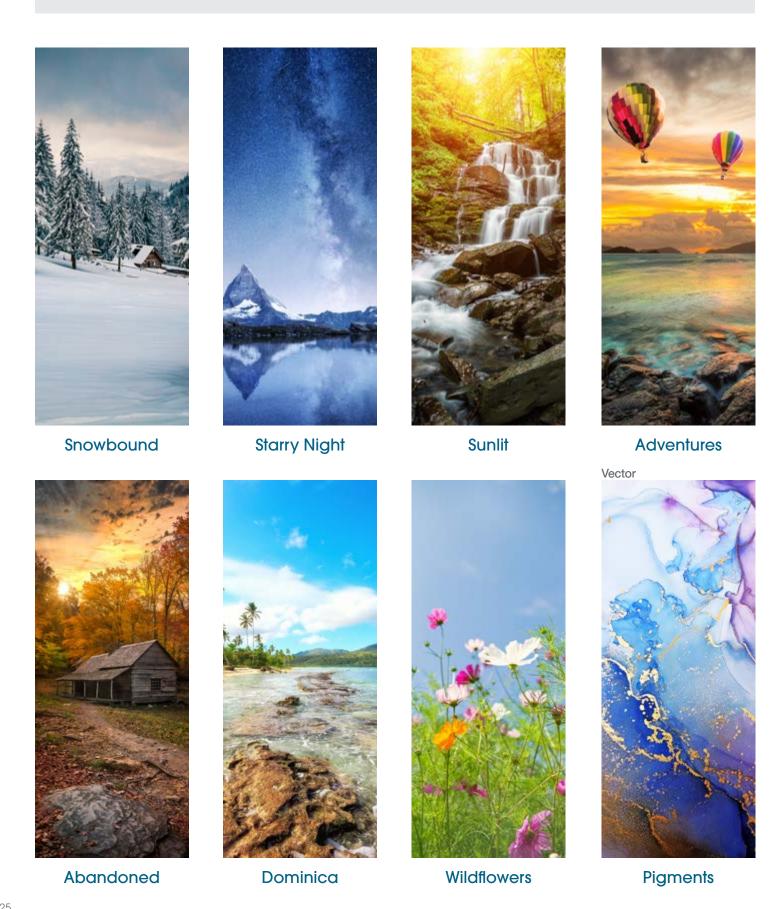

### **Watercolor Tree**

8' 2" (2.5m) panel

Altro Whiterock PopArt Lite / Matte / Gloss+ Altro Whiterock Digiclad

9' 10" (3.0m) panel

Altro Whiterock PopArt Lite / Matte / Gloss+
Altro Whiterock Digiclad

This image is available in a single panel or as a series of panels.

### **Watercolor Forest**

8' 2" (2.5m) panel

Altro Whiterock PopArt Lite / Matte / Gloss+
Altro Whiterock Digiclad

9' 10" (3.0m) panel

Altro Whiterock PopArt Lite / Matte / Gloss+
Altro Whiterock Digiclad

### **Watercolor Daisies**

### 8' 2" (2.5m) panel

Altro Whiterock PopArt Lite / Matte / Gloss+ Altro Whiterock Digiclad

### 9' 10" (3.0m) panel

Altro Whiterock PopArt Lite / Matte / Gloss+ Altro Whiterock Digiclad

This image is available in a single panel or as a series of panels. A series is one image spanned across multiple panels.

### Golden Field