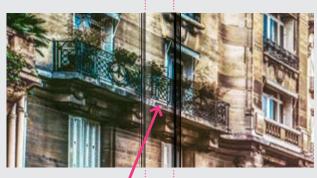

From 10 feet away images most images will look clean and crisp.

24" x 24" sample in white square

As you approach the image, low resolution may become more noticeable. This is why a high quality image is necessary.

24" x 24" close-up with great image quality

24" x 24" close-up with poor image quality