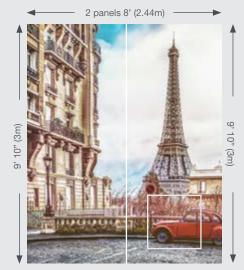

### **Paris**

### 8' 2" (2.5m) panel

Altro Whiterock PopArt Lite / Matte / Gloss+ Altro Whiterock Digiclad

### 9' 10" (3.0m) panel

Altro Whiterock PopArt Lite / Matte / Gloss+ Altro Whiterock Digiclad

This image is available in a single panel or as a series of panels. A series is one image spanned across multiple panels.