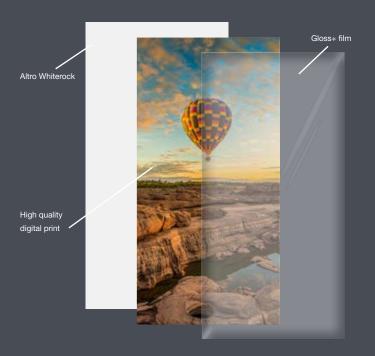

**Altro Whiterock PopArt** is available in three different formats, including two protective film options to offer similar benefits while adapting to your design's specific needs.

- Lite no protective film and is best used in low traffic areas that do not require the use of disinfectants, 1 year warranty
- **Matte** a protective matte film that resists common scuffs and scratches, 5 year warranty
- **Gloss+** a graffiti and chemical-resistant, dry-erase film that offers a high level of surface protection, 10-year warranty

# Altro Whiterock PopArt Gloss+

Our damage resistant option - after printing, a high gloss graffiti-resistant dry-erase film is applied over the panel. Your printed panels are also now usable as a writeable whiteboard surface.