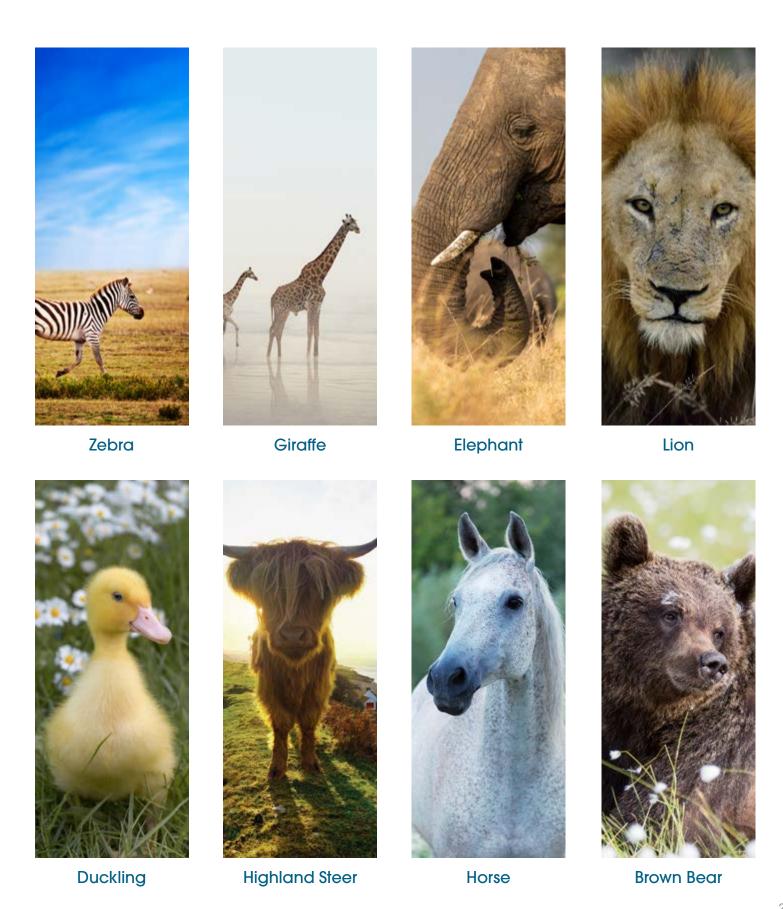

# Serengeti

### 8' 2" (2.5m) panel

Altro Whiterock PopArt Lite / Matte / Gloss+ Altro Whiterock Digiclad

### 9' 10" (3.0m) panel

Altro Whiterock PopArt Lite / Matte / Gloss+ Altro Whiterock Digiclad

This image is available in a single panel or as a series of panels. A series is <u>one image</u> spanned across multiple panels.