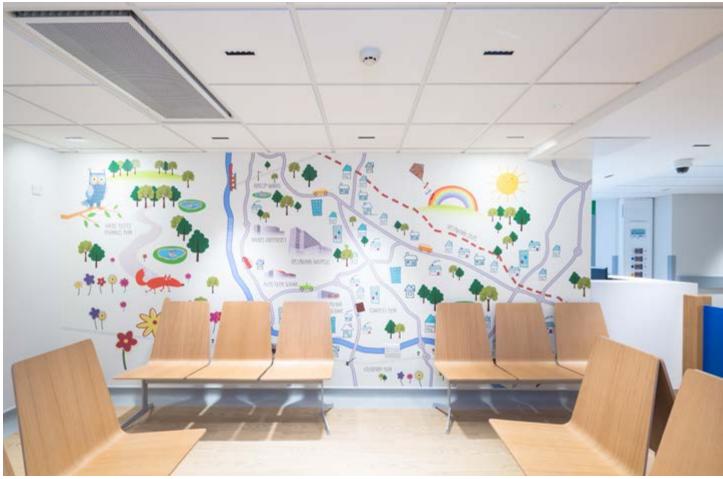

Digitally printed wall panels from Altro allow you to reproduce custom images and artwork onto Altro Whiterock wall panels to create durable, vibrant design options for a variety of applications.

These panels can convey calming, natural landscapes, boldly display company logos or even provide additional wayfinding elements in healthcare and education environments.

# Want total design freedom? You got it.

In addition to our collection of preselected images, we can offer complete customization with the option to print your own imagery as long as it meets our specified criteria. This allows for enhanced branding in corporate and educational settings as well as providing crucial wayfinding elements in healthcare environments.