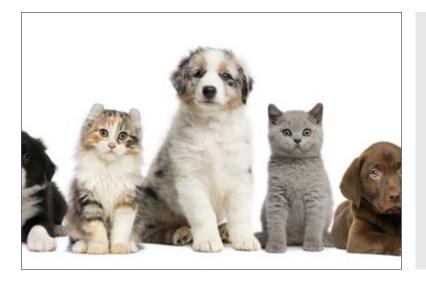

### Pets

### 8' 2" (2.5m) panel

Altro Whiterock PopArt Lite / Matte / Gloss+ Altro Whiterock Digiclad

### 9' 10" (3.0m) panel

Altro Whiterock PopArt Lite / Matte / Gloss+ Altro Whiterock Digiclad