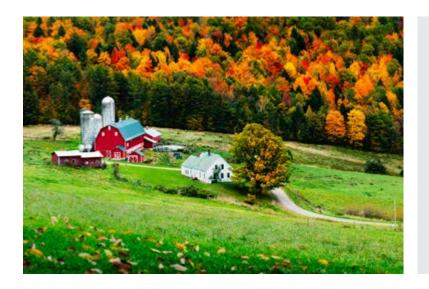

### Hillside Farm

### 8' 2" (2.5m) panel

Altro Whiterock PopArt Lite / Matte / Gloss+ Altro Whiterock Digiclad

### 9' 10" (3.0m) panel

Altro Whiterock PopArt Lite / Matte / Gloss+ Altro Whiterock Digiclad

This image is available in a single panel or as a series of panels. A series is one image spanned across multiple panels.