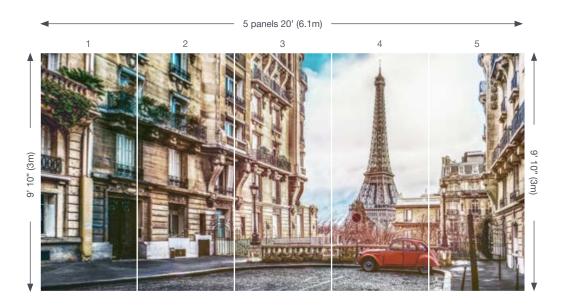

# Creating a single or multi-panel series

For a space with impact, use multiple panels to create a large, seamless image. Our image collection includes a selection of images that can span up to a maximum of seven wall panels or you may always supply your own. Remember not all images may be adequate in size or resolution to meet your project needs. Photographic imagery loses quality the larger it is stretched while vector imagery is lossless when stretched.

| General size guideline* | Height 8' 2" (2.5m)        | Height 9' 10" (3m)        |
|-------------------------|----------------------------|---------------------------|
| 1 x wall panels         | 4' x 8' 2" (1.22m x 2.5m)  | 4' x 9' 10" (1.22m x 3m)  |
| 2 x wall panels         | 8' x 8' 2" (2.44m x 2.5m)  | 8' x 9' 10" (2.44m x 3m)  |
| 3 x wall panels         | 12' x 8' 2" (3.66m x 2.5m) | 12' x 9' 10" (3.66m x 3m) |
| 4 x wall panels         | 16' x 8' 2" (4.88m x 2.5m) | 16' x 9' 10" (4.88m x 3m) |
| 5 x wall panels         | 20' x 8' 2" (6.10m x 2.5m) | 20' x 9' 10" (6.10m x 3m) |
| 6 x wall panels         | 24' x 8' 2" (7.32m x 2.5m) | 24' x 9' 10" (7.32m x 3m) |
| 7 x wall panels         | 28' x 8' 2" (8.54m x 2.5m) | 28' x 9' 10" (8.54m x 3m) |