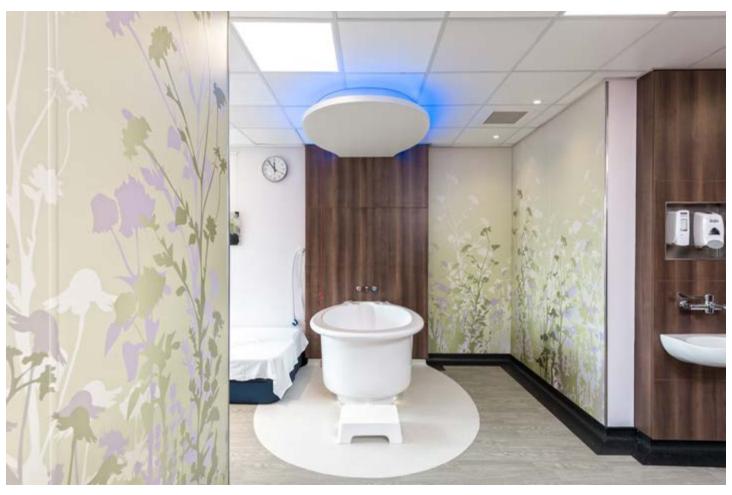

Digitally printed wall panels from Altro allow you to reproduce custom images and artwork onto Altro Whiterock wall panels to create durable, vibrant design options for a variety of applications.

These panels can convey calming, natural landscapes, boldly display company logos or even provide additional wayfinding elements in healthcare and education environments.

Our digitally printed ranges also come with a wide variety of preselected standard imagery that can easily adapt to your design's specific needs. From scenic landscapes and inspirational architecture to intricate geometric patterns, we have multiple looks that can help make a bold impact, impress clientele or even create calm, soothing settings for patients.

# Typical applications

Healthcare, senior living, pediatrics, education, athletics, hospitality, lobbies and reception, corporate and offices, leisure, general areas