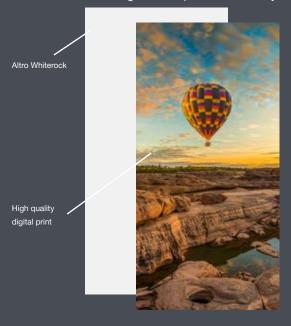

Digitally printed wall panels from Altro allow you to reproduce custom images and artwork onto Altro Whiterock wall panels to create durable, vibrant design options for a variety of applications.

These panels can convey calming, natural landscapes, boldly display company logos or even provide additional wayfinding elements in healthcare and education environments.

Our digitally printed ranges also come with a wide variety of preselected standard imagery that can easily adapt to your design's specific needs. From scenic landscapes and inspirational architecture to intricate geometric patterns, we have multiple looks that can help make a bold impact, impress clientele or even create calm, soothing settings for patients.