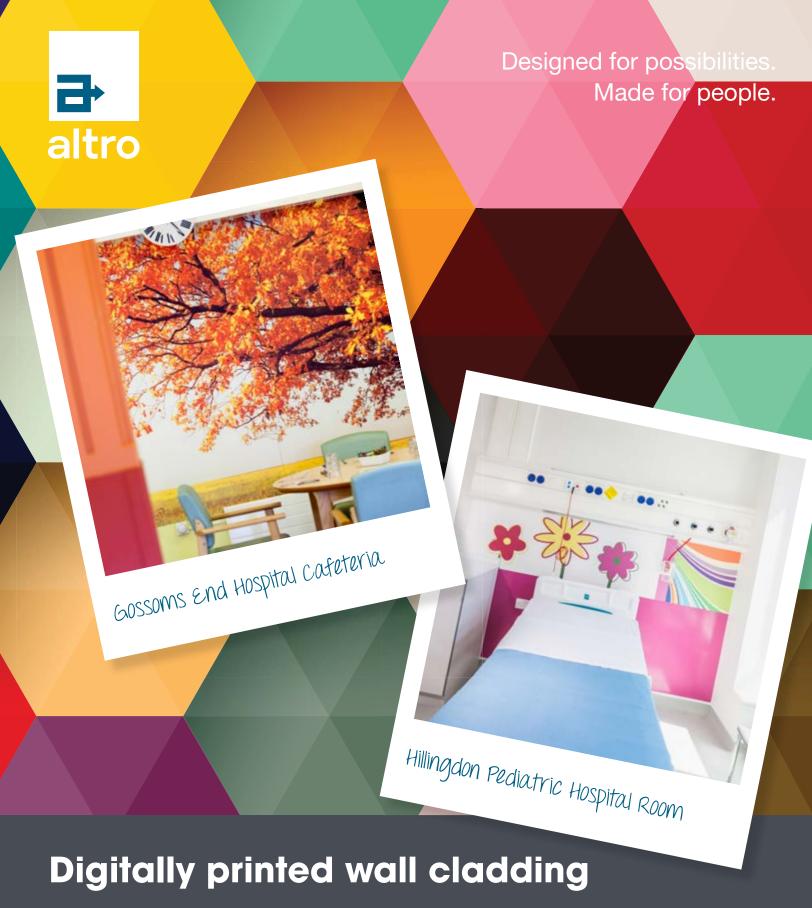

Altro Whiterock PopArt and Altro Whiterock Digiclad - custom printed imagery on durable wall panels

Digitally printed wall panels from Altro allow you to reproduce custom images and artwork onto Altro Whiterock wall panels to create durable, vibrant design options for a variety of applications.

These panels can convey calming, natural landscapes, boldly display company logos or even provide additional wayfinding elements in healthcare and education environments.