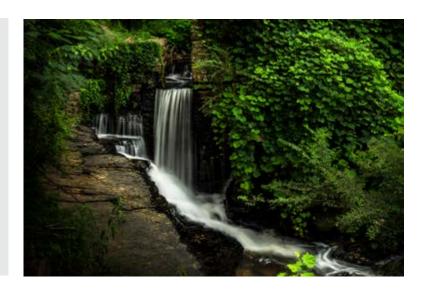

# **Mossy Cascade**

8' 2" (2.5m) panel

Altro Whiterock PopArt Lite / Matte / Gloss+ Altro Whiterock Digiclad

9' 10" (3.0m) panel

Altro Whiterock PopArt Lite / Matte / Gloss+ Altro Whiterock Digiclad

This image is available in a single panel or as a series of panels.

A series is one image spanned across multiple panels.