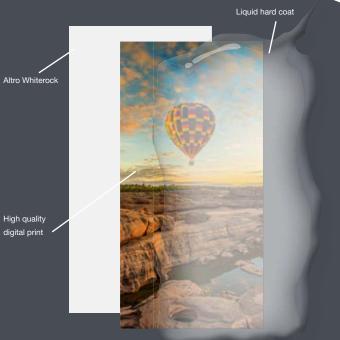

# Altro Whiterock Digiclad™

Altro Whiterock Digiclad is our original digitally printed wall. It features a liquid hard coat technology to protect the image. Altro Whiterock Digiclad is printed in the UK. It also has a curing time and longer freight time/cost to North American customers.

### Surface protection options

**Altro Whiterock Digiclad** utilizes a liquid hard-coat technology to provide superior stain and scratch resistance. It can be coated with either gloss or matte finishes and comes with a 10-year warranty.

# Altro Whiterock Digiclad

After printing, a protective liquid hard coat is applied over the surface of the printed Altro Whiterock™ panel. Curing time and freight from the UK make for a longer overall production time.