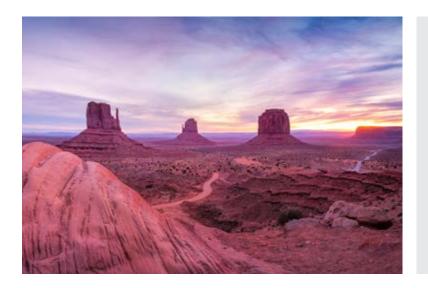

# **Monument Valley**

### 8' 2" (2.5m) panel

Altro Whiterock PopArt Lite / Matte / Gloss+ Altro Whiterock Digiclad

### 9' 10" (3.0m) panel

Altro Whiterock PopArt Lite / Matte / Gloss+ Altro Whiterock Digiclad

This image is available in a single panel or as a series of panels. A series is one image spanned across multiple panels.