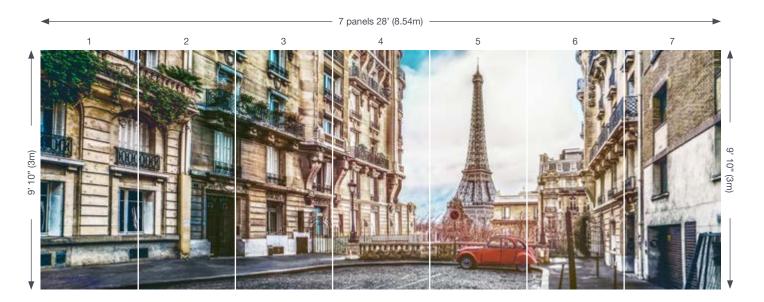

# Creating a single or multi-panel series

For a space with impact, use multiple panels to create a large, seamless image. Our image collection includes a selection of images that can span up to a maximum of seven wall panels or you may always supply your own. Remember not all images may be adequate in size or resolution to meet your project needs. Photographic imagery loses quality the larger it is stretched while vector imagery is lossless when stretched.

| General size guideline* | Height 8' 2" (2.5m)        | Height 9' 10" (3m)        |
|-------------------------|----------------------------|---------------------------|
| 1 x wall panels         | 4' x 8' 2" (1.22m x 2.5m)  | 4' x 9' 10" (1.22m x 3m)  |
| 2 x wall panels         | 8' x 8' 2" (2.44m x 2.5m)  | 8' x 9' 10" (2.44m x 3m)  |
| 3 x wall panels         | 12' x 8' 2" (3.66m x 2.5m) | 12' x 9' 10" (3.66m x 3m) |
| 4 x wall panels         | 16' x 8' 2" (4.88m x 2.5m) | 16' x 9' 10" (4.88m x 3m) |
| 5 x wall panels         | 20' x 8' 2" (6.10m x 2.5m) | 20' x 9' 10" (6.10m x 3m) |
| 6 x wall panels         | 24' x 8' 2" (7.32m x 2.5m) | 24' x 9' 10" (7.32m x 3m) |
| 7 x wall panels         | 28' x 8' 2" (8.54m x 2.5m) | 28' x 9' 10" (8.54m x 3m) |