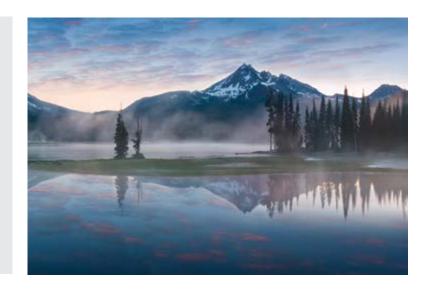

### Halstatt Lake

### 8' 2" (2.5m) panel

Altro Whiterock PopArt Lite / Matte / Gloss+ Altro Whiterock Digiclad

### 9' 10" (3.0m) panel

Altro Whiterock PopArt Lite / Matte / Gloss+ Altro Whiterock Digiclad