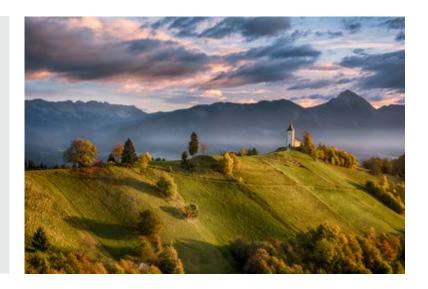

# Hillside Worship

8' 2" (2.5m) panel

Altro Whiterock PopArt Lite / Matte / Gloss+ Altro Whiterock Digiclad

9' 10" (3.0m) panel

Altro Whiterock PopArt Lite / Matte / Gloss+
Altro Whiterock Digiclad

This image is available in a single panel or as a series of panels.

A series is one image spanned across multiple panels.