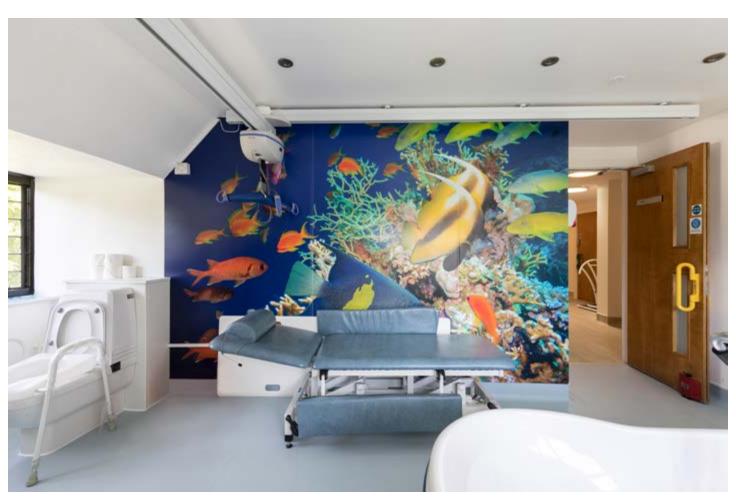

# Sea Life (panoramic)

### 8' 2" (2.5m) panel

Altro Whiterock PopArt Lite / Matte / Gloss+ Altro Whiterock Digiclad

### 9' 10" (3.0m) panel

Altro Whiterock PopArt Lite / Matte / Gloss+ Altro Whiterock Digiclad

This image is available in a single panel or as a series of panels. A series is <u>one image</u> spanned across multiple panels.