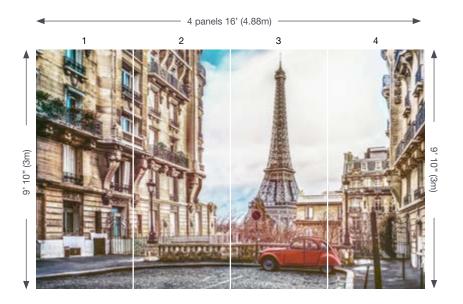

# Creating a single or multi-panel series

For a space with impact, use multiple panels to create a large, seamless image. Our image collection includes a selection of images that can span up to a maximum of seven wall panels or you may always supply your own. Remember not all images may be adequate in size or resolution to meet your project needs. Photographic imagery loses quality the larger it is stretched while vector imagery is lossless when stretched.

| General size guideline* | Height 8' 2" (2.5m)        | Height 9' 10" (3m)        |
|-------------------------|----------------------------|---------------------------|
| 1 x wall panels         | 4' x 8' 2" (1.22m x 2.5m)  | 4' x 9' 10" (1.22m x 3m)  |
| 2 x wall panels         | 8' x 8' 2" (2.44m x 2.5m)  | 8' x 9' 10" (2.44m x 3m)  |
| 3 x wall panels         | 12' x 8' 2" (3.66m x 2.5m) | 12' x 9' 10" (3.66m x 3m) |
| 4 x wall panels         | 16' x 8' 2" (4.88m x 2.5m) | 16' x 9' 10" (4.88m x 3m) |
| 5 x wall panels         | 20' x 8' 2" (6.10m x 2.5m) | 20' x 9' 10" (6.10m x 3m) |
| 6 x wall panels         | 24' x 8' 2" (7.32m x 2.5m) | 24' x 9' 10" (7.32m x 3m) |
| 7 x wall panels         | 28' x 8' 2" (8.54m x 2.5m) | 28' x 9' 10" (8.54m x 3m) |