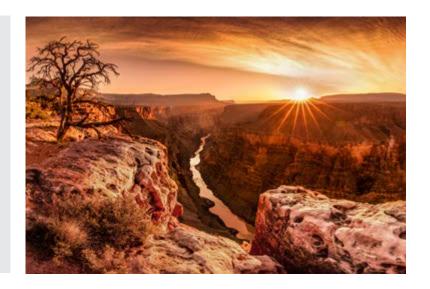

# **Monument Valley**

### 8' 2" (2.5m) panel

Altro Whiterock PopArt Lite / Matte / Gloss+ Altro Whiterock Digiclad

### 9' 10" (3.0m) panel

Altro Whiterock PopArt Lite / Matte / Gloss+ Altro Whiterock Digiclad

This image is available in a single panel or as a series of panels. A series is one image spanned across multiple panels.