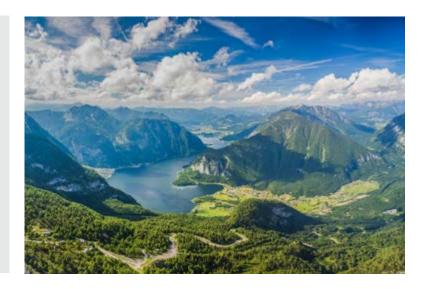

### Halstatt Lake

### 8' 2" (2.5m) panel

Altro Whiterock PopArt Lite / Matte / Gloss+ Altro Whiterock Digiclad

### 9' 10" (3.0m) panel

Altro Whiterock PopArt Lite / Matte / Gloss+ Altro Whiterock Digiclad