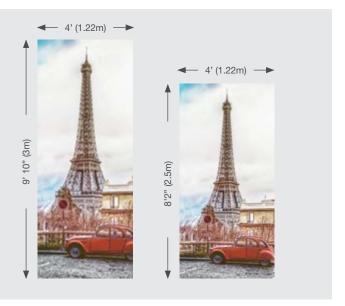

# Panel sizing

Digitally printed wall panels are available in two standard sizes. Choose between:

4' x 8'2" (1.22m x 2.5m)

4' x 9'10" (1.22m x 3.0m)

Panels can be joined to create a large image as indicated below. Smaller images can also be created and cut down from full panels.

| General size guideline* | Height 8' 2" (2.5m)        | Height 9' 10" (3m)        |
|-------------------------|----------------------------|---------------------------|
| 1 x wall panels         | 4' x 8' 2" (1.22m x 2.5m)  | 4' x 9' 10" (1.22m x 3m)  |
| 2 x wall panels         | 8' x 8' 2" (2.44m x 2.5m)  | 8' x 9' 10" (2.44m x 3m)  |
| 3 x wall panels         | 12' x 8' 2" (3.66m x 2.5m) | 12' x 9' 10" (3.66m x 3m) |
| 4 x wall panels         | 16' x 8' 2" (4.88m x 2.5m) | 16' x 9' 10" (4.88m x 3m) |
| 5 x wall panels         | 20' x 8' 2" (6.10m x 2.5m) | 20' x 9' 10" (6.10m x 3m) |
| 6 x wall panels         | 24' x 8' 2" (7.32m x 2.5m) | 24' x 9' 10" (7.32m x 3m) |
| 7 x wall panels         | 28' x 8' 2" (8.54m x 2.5m) | 28' x 9' 10" (8.54m x 3m) |