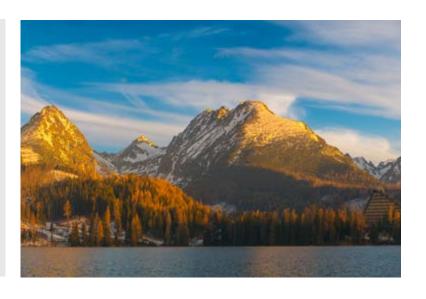

### Halstatt Lake

### 8' 2" (2.5m) panel

Altro Whiterock PopArt Lite / Matte / Gloss+ Altro Whiterock Digiclad

### 9' 10" (3.0m) panel

Altro Whiterock PopArt Lite / Matte / Gloss+ Altro Whiterock Digiclad