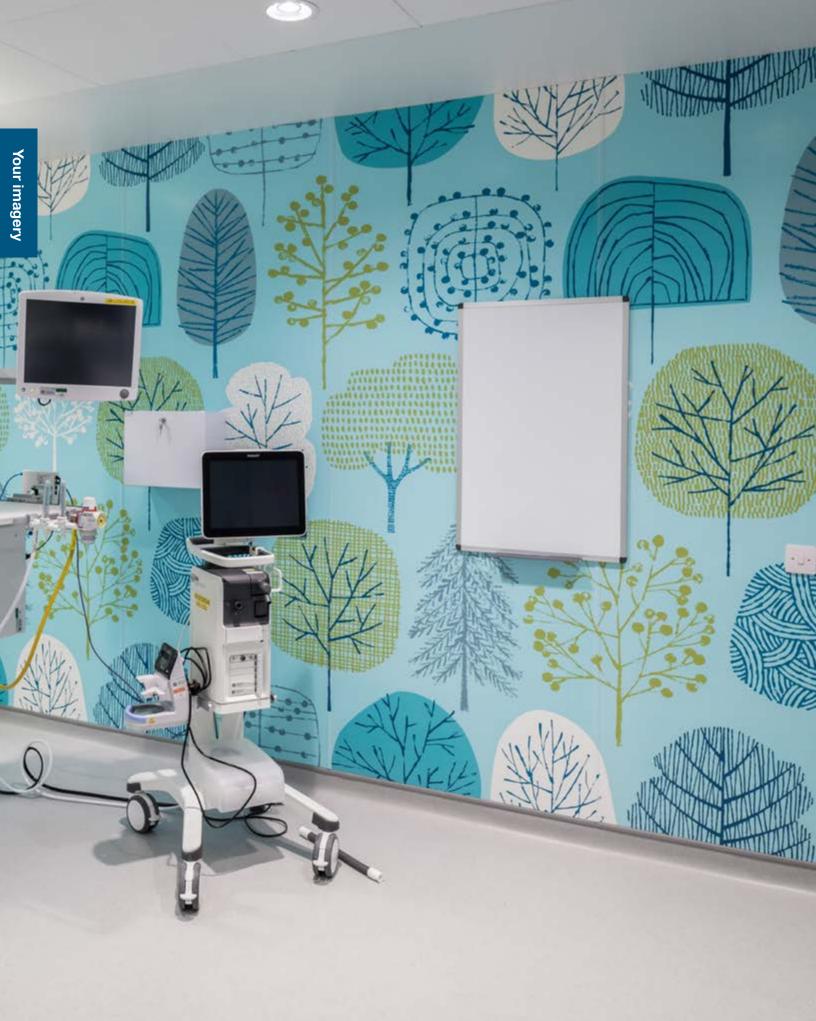

Digitally printed wall panels from Altro allow you to reproduce custom images and artwork onto Altro Whiterock wall panels to create durable, vibrant design options for a variety of applications.

These panels can convey calming, natural landscapes, boldly display company logos or even provide additional wayfinding elements in healthcare and education environments.

# Want total design freedom? You got it.

In addition to our collection of preselected images, we can offer complete customization with the option to print your own imagery as long as it meets our specified criteria. This allows for enhanced branding in corporate and educational settings as well as providing crucial wayfinding elements in healthcare environments.