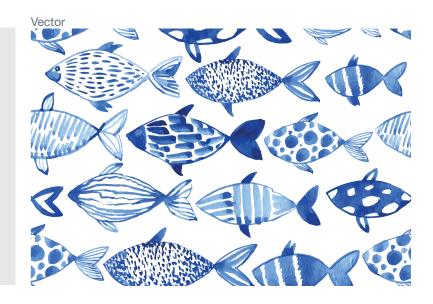

# Fish Illustration

### 8' 2" (2.5m) panel

Altro Whiterock PopArt Lite / Matte / Gloss+ Altro Whiterock Digiclad

### 9' 10" (3.0m) panel

Altro Whiterock PopArt Lite / Matte / Gloss+
Altro Whiterock Digiclad

This image is available in a single panel or as a series of panels.

A series is one image spanned across multiple panels.